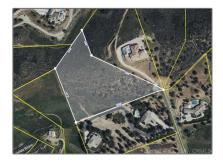

### Basic Details

| Status:                   | Active                     |  |
|---------------------------|----------------------------|--|
| Listing Type:             | For Sale                   |  |
| Property Type:            | Land                       |  |
| Property<br>SubType:      | Single Family<br>Residence |  |
| Price:                    | \$359,000                  |  |
| Price Per Square<br>Foot: | \$2                        |  |
| Lot Area:                 | 5.01 Sqft                  |  |
| View:                     | Mountain(s)                |  |
| State:                    | California                 |  |
| County:                   | Riverside                  |  |
| City:                     | Murrieta                   |  |
| Zipcode:                  | 92562                      |  |
| Listing ID:               | NDP2403881                 |  |

### MLS Addon

| Association Fee Frequency: | Annually    |
|----------------------------|-------------|
| Zoning:                    | Residential |
| Parcel Number:             | 930250027   |
| Lot Size Square            | 218,236     |

### Features

| √ View:               | Panoramic, Hills, Valley                                                                                     |
|-----------------------|--------------------------------------------------------------------------------------------------------------|
| Association:          | 1                                                                                                            |
| Senior<br>Community:  | 0                                                                                                            |
| √ Community Features: | Mountainous, Rural,<br>Foothills                                                                             |
| √ Lot Features:       | Irregular Lot, Rocks, Horse Property Unimproved, Lot Over 40000 Sqft, No Landscaping, Sloped Down, Percolate |
| √ Utilities:          | Electricity Available,<br>Underground Utilities,<br>See Remarks                                              |
| √ Sewer:              | Perc Test Required, Perc<br>Test On File                                                                     |