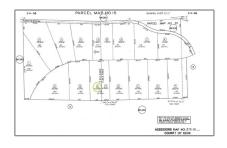

## MLS Addon

| Zoning:                  | O/RA        |
|--------------------------|-------------|
| Parcel Number:           | 27414013006 |
| Lot Size Square<br>Feet: | 524,027     |