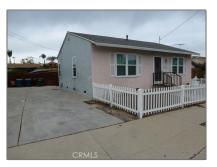

# **Residential Rent For Rent**

800 Sqft - 1961 253rdPlace, Lomita, California, 90717

### Basic **Details**

| Status:                   | Active                     |  |
|---------------------------|----------------------------|--|
| Listing Type:             | For Rent                   |  |
| Property Type:            | <b>Residential Rent</b>    |  |
| Property<br>SubType:      | Single Family<br>Residence |  |
| Price:                    | \$2,850                    |  |
| Price Per Square<br>Foot: | \$4                        |  |
| Square Footage:           | 800 Sqft                   |  |
| Lot Area:                 | 0.13 Sqft                  |  |
| Year Built:               | 1940                       |  |
| View:                     | Mountain(s)                |  |
| Bedrooms:                 | 2                          |  |
| Bathrooms:                | 1                          |  |
| Bathrooms<br>(Full):      | 1                          |  |
| Country:                  | US                         |  |
| State:                    | California                 |  |
| County:                   | Los Angeles                |  |
| City:                     | Lomita                     |  |
| Zipcode:                  | 90717                      |  |
|                           |                            |  |