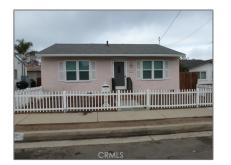

# **Residential Rent For Rent**

800 Sqft - 1961 253rdPlace, Lomita, California, 90717

### Basic **Details**

| Status:                   | Active                     |  |
|---------------------------|----------------------------|--|
| Listing Type:             | For Rent                   |  |
| Property Type:            | <b>Residential Rent</b>    |  |
| Property<br>SubType:      | Single Family<br>Residence |  |
| Price:                    | \$2,850                    |  |
| Price Per Square<br>Foot: | \$4                        |  |
| Square Footage:           | 800 Sqft                   |  |
| Lot Area:                 | 0.13 Sqft                  |  |
| Year Built:               | 1940                       |  |
| View:                     | Mountain(s)                |  |
| Bedrooms:                 | 2                          |  |
| Bathrooms:                | 1                          |  |
| Bathrooms<br>(Full):      | 1                          |  |
| Country:                  | US                         |  |
| State:                    | California                 |  |
| County:                   | Los Angeles                |  |
| City:                     | Lomita                     |  |
| Zipcode:                  | 90717                      |  |
|                           |                            |  |