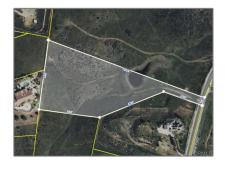

#### Basic Details

| Status:                   | Active                     |  |
|---------------------------|----------------------------|--|
| Listing Type:             | For Sale                   |  |
| Property Type:            | Land                       |  |
| Property<br>SubType:      | Single Family<br>Residence |  |
| Price:                    | \$329,000                  |  |
| Price Per Square<br>Foot: | <b>\$1</b>                 |  |
| Lot Area:                 | 5.59 Sqft                  |  |
| View:                     | Mountain(s)                |  |
| Country:                  | US                         |  |
| State:                    | California                 |  |
| County:                   | Riverside                  |  |
| City:                     | Murrieta                   |  |
| Zipcode:                  | 92562                      |  |
| Listing ID:               | NDP2403885                 |  |

| Lot Size Square<br>Feet:       | 243,500    |  |
|--------------------------------|------------|--|
| TaxAnnualAmou<br>nt:           | <b>\$0</b> |  |
| TaxYear:                       | 0          |  |
| Association Fee:               | \$73       |  |
| Taxes:                         | <b>\$0</b> |  |
| Guest House<br>SqFt:           | 0          |  |
| Approx Lot SqFt:               | 0          |  |
| √ Special Listing Conditions:  | Standard   |  |
| Virtual Tour<br>URL Unbranded: | Click Here |  |