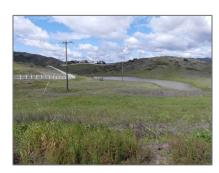

### Features

| √ View:               | Panoramic, Hills, Valley,<br>Pond                                                                                              |  |
|-----------------------|--------------------------------------------------------------------------------------------------------------------------------|--|
| Association:          | 1                                                                                                                              |  |
| Senior<br>Community:  | 0                                                                                                                              |  |
| √ Community Features: | Mountainous, Rural,<br>Foothills, Valley                                                                                       |  |
| ✓ Lot Features:       | Irregular Lot, Paved,<br>Horse Property, Lot Over<br>40000 Sqft, Gentle<br>Sloping, No Landscaping,<br>Flag Lot, Rolling Slope |  |