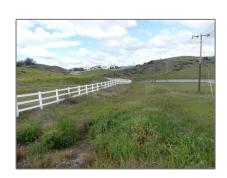

### Features

| √ View:               | Panoramic, Hills, Valley,<br>Pond                                                                                              |  |
|-----------------------|--------------------------------------------------------------------------------------------------------------------------------|--|
| Association:          | 1                                                                                                                              |  |
| Senior<br>Community:  | 0                                                                                                                              |  |
| √ Community Features: | Mountainous, Rural,<br>Foothills, Valley                                                                                       |  |
| ✓ Lot Features:       | Irregular Lot, Paved,<br>Horse Property, Lot Over<br>40000 Sqft, Gentle<br>Sloping, No Landscaping,<br>Flag Lot, Rolling Slope |  |