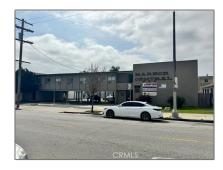

# Commercial Rent For Rent

6,500~Sqft - 555~9thStreet, San Pedro, California, 90731

#### Basic Details

| Status:                   | Active          |  |
|---------------------------|-----------------|--|
| Listing Type:             | For Rent        |  |
| Property Type:            | Commercial Rent |  |
| Property<br>SubType:      | Office          |  |
| Price:                    | \$550           |  |
| Price Per Square<br>Foot: | <b>\$0</b>      |  |
| Square Footage:           | 6,500 Sqft      |  |
| Lot Area:                 | 0.29 Sqft       |  |
| Year Built:               | 1963            |  |
| View:                     | Mountain(s)     |  |
| Bathrooms:                | 2               |  |
| Country:                  | US              |  |
| State:                    | California      |  |
| County:                   | Los Angeles     |  |
| City:                     | San Pedro       |  |
| Zipcode:                  | 90731           |  |
| Listing ID:               | SB25000077      |  |
|                           |                 |  |