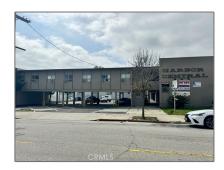

# Commercial Rent For Rent

6,500~Sqft - 555~9thStreet, San Pedro, California, 90731

#### Basic Details

| Status:                   | Active          |  |
|---------------------------|-----------------|--|
| Listing Type:             | For Rent        |  |
| Property Type:            | Commercial Rent |  |
| Property<br>SubType:      | Office          |  |
| Price:                    | \$550           |  |
| Price Per Square<br>Foot: | <b>\$0</b>      |  |
| Square Footage:           | 6,500 Sqft      |  |
| Lot Area:                 | 0.29 Sqft       |  |
| Year Built:               | 1963            |  |
| View:                     | Mountain(s)     |  |
| Bathrooms:                | 2               |  |
| Country:                  | US              |  |
| State:                    | California      |  |
| County:                   | Los Angeles     |  |
| City:                     | San Pedro       |  |
| Zipcode:                  | 90731           |  |
| Listing ID:               | SB25000077      |  |
|                           |                 |  |