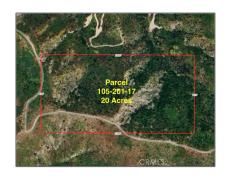

### MLS Addon

| Zoning:        | <b>A1</b> |
|----------------|-----------|
| Parcel Number: | 10520117  |

Water Not Available

| Lot Size Square<br>Feet:      | 871,200 Sqft |
|-------------------------------|--------------|
| Lot Size<br>Dimensions:       | 670 X 1,320  |
| TaxAnnualAmou<br>nt:          | <b>\$0</b>   |
| TaxYear:                      | 0            |
| Taxes:                        | <b>\$0</b>   |
| Guest House<br>SqFt:          | 0 Sqft       |
| Approx Lot SqFt:              | 0 Sqft       |
| √ Special Listing Conditions: | Standard     |