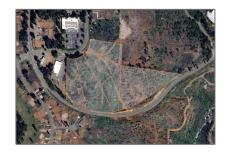

Lot Area: 14.69 Sqft

View: **Mountain(s)** 

State: California

County: Butte

City: Magalia

Zipcode: **95954** 

Listing ID: **ML81989304** 