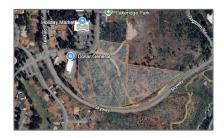

Lot Area: 14.69 Sqft

View: **Mountain(s)** 

State: California

County: Butte

City: Magalia

Zipcode: **95954** 

Listing ID: **ML81989304** 