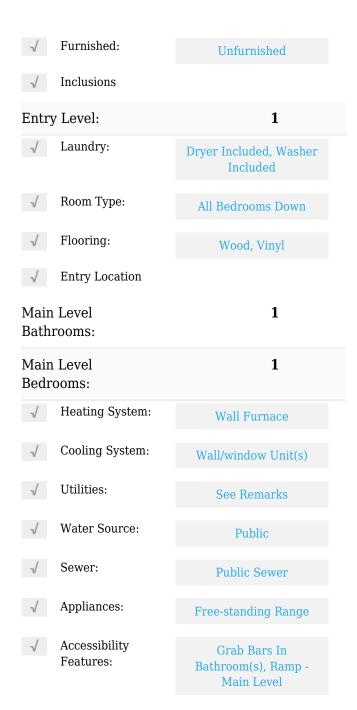

### Features

| Neighborhood                                            |
|---------------------------------------------------------|
| 0                                                       |
| 0                                                       |
| 1 Common Wall                                           |
| 1                                                       |
| Street Lights, Curbs                                    |
| 0                                                       |
|                                                         |
| Garage - Single Door,<br>Assigned, Garage Faces<br>Rear |
| 0                                                       |
| 2-5 Units/acre                                          |
|                                                         |
| Security lights                                         |
|                                                         |

#### MLS Addon

| Zoning:                  | LCR2YY                           |
|--------------------------|----------------------------------|
| Parcel Number:           | 5852001021                       |
| Lot Size Square<br>Feet: | 10,211                           |
| TaxAnnualAmou<br>nt:     | <b>\$0</b>                       |
| √ RoomKitchenFeatu res:  | Kitchenette, Formica<br>Counters |
| ✓ RoomBathroomFeat ures: | Bathtub, Shower In Tub           |
| Garage Spaces:           | 1                                |

| High School:                | Arlington                      |  |
|-----------------------------|--------------------------------|--|
| High School 2:              | Arling                         |  |
| Middle Or Junior<br>School: | Miller                         |  |
| High School<br>District:    | Pasadena Unified               |  |
| Levels:                     | One                            |  |
| √ EatingArea:               | Breakfast Nook, See<br>Remarks |  |
| Taxes:                      | <b>\$0</b>                     |  |
| Guest House<br>SqFt:        | 0                              |  |
| Approx Lot SaFt:            | 0                              |  |