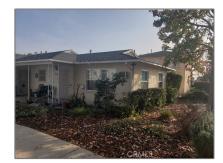

# Residential Rent For Rent

 $650\ Sqft$  -  $1802\ Allen Avenue,\ Pasadena,\ California,\ 91104$ 

#### Basic Details

| Status:                   | Active                  |  |
|---------------------------|-------------------------|--|
| Listing Type:             | For Rent                |  |
| Property Type:            | <b>Residential Rent</b> |  |
| Property<br>SubType:      | Quadruplex              |  |
| Price:                    | \$2,250                 |  |
| Price Per Square<br>Foot: | \$3                     |  |
| Square Footage:           | 650 Sqft                |  |
| Lot Area:                 | <b>0.23 Sqft</b>        |  |
| Year Built:               | 1949                    |  |
| View:                     | Mountain(s)             |  |
| Bedrooms:                 | 1                       |  |
| Bathrooms:                | 1                       |  |
| Bathrooms<br>(Full):      | 1                       |  |
| Country:                  | US                      |  |
| State:                    | California              |  |
|                           |                         |  |