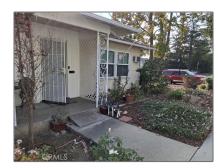

# Residential Rent For Rent

 $650\ Sqft$  -  $1802\ Allen Avenue,\ Pasadena,\ California,\ 91104$ 

#### Basic Details

| Status:                   | Active                  |  |
|---------------------------|-------------------------|--|
| Listing Type:             | For Rent                |  |
| Property Type:            | <b>Residential Rent</b> |  |
| Property<br>SubType:      | Quadruplex              |  |
| Price:                    | \$2,250                 |  |
| Price Per Square<br>Foot: | \$3                     |  |
| Square Footage:           | 650 Sqft                |  |
| Lot Area:                 | <b>0.23 Sqft</b>        |  |
| Year Built:               | 1949                    |  |
| View:                     | Mountain(s)             |  |
| Bedrooms:                 | 1                       |  |
| Bathrooms:                | 1                       |  |
| Bathrooms<br>(Full):      | 1                       |  |
| Country:                  | US                      |  |
| State:                    | California              |  |
|                           |                         |  |