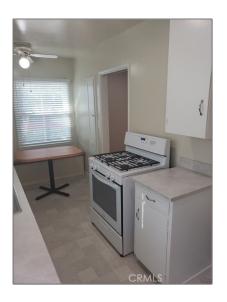

#### MLS Addon

| Zoning:                  | LCR2YY                           |
|--------------------------|----------------------------------|
| Parcel Number:           | 5852001021                       |
| Lot Size Square<br>Feet: | 10,211                           |
| TaxAnnualAmou<br>nt:     | <b>\$0</b>                       |
| √ RoomKitchenFeatu res:  | Kitchenette, Formica<br>Counters |
| ✓ RoomBathroomFeat ures: | Bathtub, Shower In Tub           |
| Garage Spaces:           | 1                                |