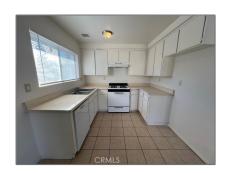

#### Basic Details

| Status:                   | Active                  |  |
|---------------------------|-------------------------|--|
| Listing Type:             | For Rent                |  |
| Property Type:            | <b>Residential Rent</b> |  |
| Property<br>SubType:      | Condominium             |  |
| Price:                    | \$1,850                 |  |
| Price Per Square<br>Foot: | \$2                     |  |
| Square Footage:           | 900 Sqft                |  |
| Lot Area:                 | 0.28 Sqft               |  |
| Year Built:               | 1985                    |  |
| View:                     | Mountain(s)             |  |
| Bedrooms:                 | 2                       |  |
| Bathrooms:                | 1                       |  |
| Bathrooms (Full):         | 1                       |  |
| Country:                  | US                      |  |
| State:                    | California              |  |
| County:                   | San Bernardino          |  |
| City:                     | Redlands                |  |
| Zipcode:                  | 92374                   |  |

#### Features

| √ View:                  | Neighborhood                              |
|--------------------------|-------------------------------------------|
| Association:             | 0                                         |
| Senior<br>Community:     | 0                                         |
| √ Common Walls:          | 2+ Common Walls                           |
| Stories:                 | 1                                         |
| ✓ Community Features:    | Sidewalks, Street Lights,<br>Storm Drains |
| AttachedGarage<br>:      | 0                                         |
| √ Parking                |                                           |
| √ Furnished:             | Unfurnished                               |
| Entry Level:             | 1                                         |
| √ Laundry:               | Community                                 |
| √ Room Type:             | Living Room, Kitchen                      |
| √ Entry Location         |                                           |
| Main Level<br>Bathrooms: | 1                                         |
| Main Level<br>Bedrooms:  | 2                                         |
| √ Cooling System:        | Central Air                               |