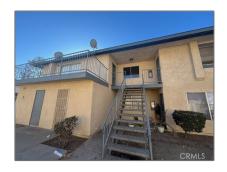

# Residential Rent For Rent

 $900\ Sqft$  -  $1118\ PostStreet,\ Redlands,\ California,\ 92374$ 

#### Basic Details

| Status:                   | Active                  |  |
|---------------------------|-------------------------|--|
| Listing Type:             | For Rent                |  |
| Property Type:            | <b>Residential Rent</b> |  |
| Property<br>SubType:      | Condominium             |  |
| Price:                    | \$1,850                 |  |
| Price Per Square<br>Foot: | \$2                     |  |
| Square Footage:           | 900 Sqft                |  |
| Lot Area:                 | 0.28 Sqft               |  |
| Year Built:               | 1985                    |  |
| View:                     | Mountain(s)             |  |
| Bedrooms:                 | 2                       |  |
| Bathrooms:                | 1                       |  |
| Bathrooms (Full):         | 1                       |  |
| Country:                  | US                      |  |
| State:                    | California              |  |
| County:                   | San Bernardino          |  |
| City:                     | Redlands                |  |
| Zipcode:                  | 92374                   |  |