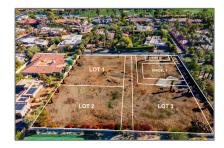

# Land For Sale

- 49257 JfkTrail, Palm Desert, California, 92260

#### Basic Details

| Status:                   | Active                     |  |
|---------------------------|----------------------------|--|
| Listing Type:             | For Sale                   |  |
| Property Type:            | Land                       |  |
| Property<br>SubType:      | Single Family<br>Residence |  |
| Price:                    | \$999,000                  |  |
| Price Per Square<br>Foot: | \$48                       |  |
| Lot Area:                 | 0.48 Sqft                  |  |
| View:                     | Mountain(s)                |  |
| Country:                  | US                         |  |
| State:                    | California                 |  |
| County:                   | Riverside                  |  |
| City:                     | Palm Desert                |  |
| Zipcode:                  | 92260                      |  |
| Listing ID:               | 219122138DA                |  |

#### MLS Addon

| Lot Size Square<br>Feet: | 20,691 |
|--------------------------|--------|
| TaxAnnualAmou<br>nt:     | \$0    |

| TaxYear:                         | 0        |
|----------------------------------|----------|
| Association Fee:                 | \$266    |
| Taxes:                           | \$0      |
| Guest House<br>SqFt:             | 0        |
| Approx Lot SqFt:                 | 0        |
| ✓ Special Listing<br>Conditions: | Standard |