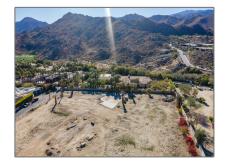

# Land For Sale

- 49257 JfkTrail, Palm Desert, California, 92260

#### Basic Details

| Status:                   | Active                     |  |
|---------------------------|----------------------------|--|
| Listing Type:             | For Sale                   |  |
| Property Type:            | Land                       |  |
| Property<br>SubType:      | Single Family<br>Residence |  |
| Price:                    | \$999,000                  |  |
| Price Per Square<br>Foot: | \$48                       |  |
| Lot Area:                 | 0.48 Sqft                  |  |
| View:                     | Mountain(s)                |  |
| Country:                  | US                         |  |
| State:                    | California                 |  |
| County:                   | Riverside                  |  |
| City:                     | Palm Desert                |  |
| Zipcode:                  | 92260                      |  |
| Listing ID:               | 219122138DA                |  |

## Features

| √ View:                    | Mountain(s), Panoramic |
|----------------------------|------------------------|
| Association:               | 0                      |
| Senior<br>Community:       | 0                      |
| $\checkmark$ Lot Features: | Close To Clubhouse     |