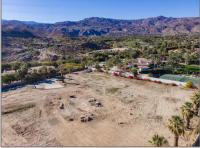

# Land For Sale

- 49257 JfkTrail, Palm Desert, California, 92260

#### Basic Details

| Status:                   | Active                     |  |
|---------------------------|----------------------------|--|
| Listing Type:             | For Sale                   |  |
| Property Type:            | Land                       |  |
| Property<br>SubType:      | Single Family<br>Residence |  |
| Price:                    | \$999,000                  |  |
| Price Per Square<br>Foot: | \$48                       |  |
| Lot Area:                 | 0.48 Sqft                  |  |
| View:                     | Mountain(s)                |  |
| Country:                  | US                         |  |
| State:                    | California                 |  |
| County:                   | Riverside                  |  |
| City:                     | Palm Desert                |  |
| Zipcode:                  | 92260                      |  |
| Listing ID:               | 219122138DA                |  |

## Features

| √ View:                    | Mountain(s), Panoramic |
|----------------------------|------------------------|
| Association:               | 0                      |
| Senior<br>Community:       | 0                      |
| $\checkmark$ Lot Features: | Close To Clubhouse     |