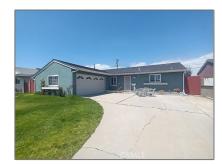

## Residential For Sale

1,205 Sqft - 5151 MarcellaAvenue, Cypress, California, 90630

| Basic | <b>Details</b> |
|-------|----------------|
|       | _ 0 001110     |

| Status:                   | Active                     |  |
|---------------------------|----------------------------|--|
| Listing Type:             | For Sale                   |  |
| Property Type:            | Residential                |  |
| Property<br>SubType:      | Single Family<br>Residence |  |
| Price:                    | \$995,000                  |  |
| Price Per Square<br>Foot: | \$826                      |  |
| Square Footage:           | 1,205 Sqft                 |  |
| Lot Area:                 | 0.14 Sqft                  |  |
| Year Built:               | 1962                       |  |
| View:                     | Mountain(s)                |  |
| Bedrooms:                 | 4                          |  |
| Bathrooms:                | 2                          |  |
| Bathrooms (Full):         | 1                          |  |
| Bathrooms (1/2):          | 1                          |  |
| Country:                  | US                         |  |