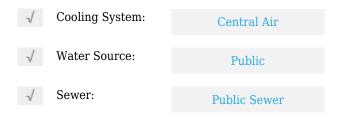

### Features

| Association:             | 0               |
|--------------------------|-----------------|
| Senior<br>Community:     | 0               |
| √ Common Walls:          | 2+ Common Walls |
| Stories:                 | 2               |
| √ Community Features:    | Sidewalks       |
| AttachedGarage<br>:      | 0               |
| √ Parking:               | 2.00            |
| √ Fireplace:             | Living room     |
| √ Lot Features:          | 0-1 Unit/acre   |
| √ Electric:              | Standard        |
| Entry Level:             | 1               |
| √ Laundry:               | Individual Room |
| √ Room Type:             | Laundry         |
| √ Entry Location         |                 |
| Main Level<br>Bathrooms: | 2               |
| Main Level<br>Bedrooms:  | 3               |
| √ Heating System:        | Central         |