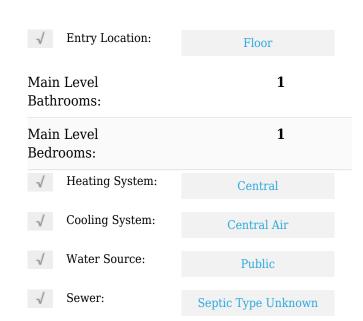

(Full): Lot Features: Back Yard, Front Yard, Yard, Lot Over 40000

US Country: Sqft **California** State:

1 Entry Level: County: **Los Angeles** 

Laundry: **Individual Room** City: **Palmdale** 

Room Type: Family Room, Living Zipcode: 93551 Room, Walk-in Closet,