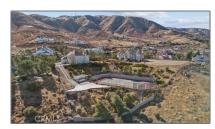

2 Stories: Square Footage: 3,102 Sqft

Community Sidewalks, Street Lights, Lot Area: **0.93 Sqft** Features: Curbs

Year Built: 1990 1 AttachedGarage

View: Mountain(s)

Bedrooms: Parking: 4 3.00

Bathrooms: 4 Fireplace: Living room, Family room, Primary Bedroom Bathrooms 4