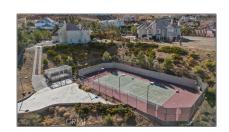

2 Stories: Square Footage: 3,102 Sqft

Community Sidewalks, Street Lights, Lot Area: **0.93 Sqft** Features: Curbs

Year Built: 1990 1 AttachedGarage

View: Mountain(s)

Bedrooms: Parking: 4 3.00

Bathrooms: 4 Fireplace: Living room, Family room, Primary Bedroom Bathrooms 4

(Full): Lot Features: Back Yard, Front Yard, Yard, Lot Over 40000

US Country: Sqft **California** State:

1 Entry Level: County: **Los Angeles** 

Laundry: **Individual Room** City: **Palmdale** 

Room Type: Family Room, Living Zipcode: 93551 Room, Walk-in Closet,