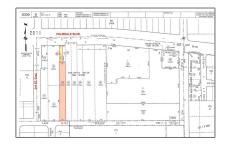

# Land For Sale

- 3 Street East and Palmdale Boulevard, Palmdale, California,  $93550\,$ 

## MLS Addon

| Zoning:         | PDC3*      |
|-----------------|------------|
| Parcel Number:  | 3009006043 |
| Lot Size Square | 24,897     |