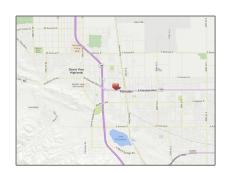

# Land For Sale

- 3 Street East and Palmdale Boulevard, Palmdale, California,  $93550\,$ 