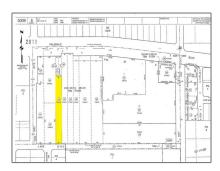

# Land For Sale

- 3 Street East and Palmdale Boulevard, Palmdale, California,  $93550\,$ 

## MLS Addon

| Zoning:         | PDC3*      |
|-----------------|------------|
| Parcel Number:  | 3009006043 |
| Lot Size Square | 24,897     |