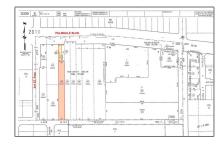

# Land For Sale

- 3 Street East and Palmdale Boulevard, Palmdale, California, 93550

### MLS Addon

| Zoning:         | PDC3*      |
|-----------------|------------|
| Parcel Number:  | 3009006033 |
| Lot Size Square | 3,765      |