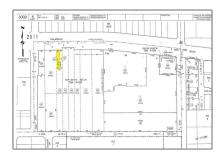

# Land For Sale

- 3 Street East and Palmdale Boulevard, Palmdale, California, 93550

### MLS Addon

| Zoning:         | PDC3*      |
|-----------------|------------|
| Parcel Number:  | 3009006033 |
| Lot Size Square | 3,765      |