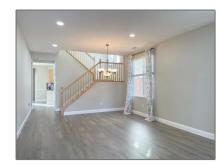

### Basic Details

| Status:                   | Active                     |  |
|---------------------------|----------------------------|--|
| Listing Type:             | For Rent                   |  |
| Property Type:            | <b>Residential Rent</b>    |  |
| Property<br>SubType:      | Single Family<br>Residence |  |
| Price:                    | \$4,425                    |  |
| Price Per Square<br>Foot: | \$2                        |  |
| Square Footage:           | 2,257 Sqft                 |  |
| Lot Area:                 | 0.08 Sqft                  |  |
| Year Built:               | 2002                       |  |
| View:                     | Mountain(s)                |  |
| Bedrooms:                 | 5                          |  |
| Bathrooms:                | 3                          |  |
| Bathrooms<br>(Full):      | 2                          |  |
| Bathrooms (1/2):          | 1                          |  |
| Country:                  | US                         |  |
| State:                    | California                 |  |
| County:                   | Alameda                    |  |
| City:                     | Union City                 |  |
|                           |                            |  |

#### Features

| Association:      | 1                                                                                                    |
|-------------------|------------------------------------------------------------------------------------------------------|
| Stories:          | 2                                                                                                    |
| AttachedGarage :  | 1                                                                                                    |
| √ Parking:        | 2.00                                                                                                 |
| √ Parking:        | Uncovered                                                                                            |
| √ Room Type:      | Loft, Office, Laundry                                                                                |
| √ Flooring:       | ge 1  2.00  Uncovered  pe: Loft, Office, Laundry  Wood, Carpet  System: Central  System: Central Air |
| √ Heating System: | Central                                                                                              |
| √ Cooling System: | Central Air                                                                                          |
| √ Appliances:     | Refrigerator, Gas Oven,                                                                              |