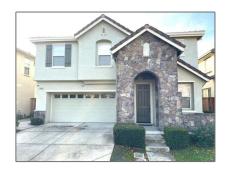

# Residential Rent For Rent

2,257 Sqft - 34488 Torrey PineLane, Union City, California, 94587

### Basic Details

| Status:                   | Active                     |  |
|---------------------------|----------------------------|--|
| Listing Type:             | For Rent                   |  |
| Property Type:            | <b>Residential Rent</b>    |  |
| Property<br>SubType:      | Single Family<br>Residence |  |
| Price:                    | \$4,425                    |  |
| Price Per Square<br>Foot: | \$2                        |  |
| Square Footage:           | 2,257 Sqft                 |  |
| Lot Area:                 | 0.08 Sqft                  |  |
| Year Built:               | 2002                       |  |
| View:                     | Mountain(s)                |  |
| Bedrooms:                 | 5                          |  |
| Bathrooms:                | 3                          |  |
| Bathrooms<br>(Full):      | 2                          |  |
| Bathrooms (1/2):          | 1                          |  |
| Country:                  | US                         |  |
| State:                    | California                 |  |
| County:                   | Alameda                    |  |
| City:                     | Union City                 |  |
|                           |                            |  |