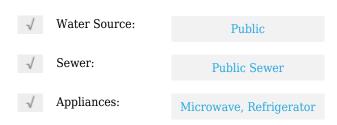

#### Features

| Association:             | 0                                                               |
|--------------------------|-----------------------------------------------------------------|
| Senior<br>Community:     | 0                                                               |
| √ Common Walls:          | No Common Walls                                                 |
| Stories:                 | 1                                                               |
| √ Community Features:    | Sidewalks, Curbs                                                |
| √ Parking:               | 0.00                                                            |
| √ Lot Features:          | Lot 6500-9999, Yard                                             |
| Entry Level:             | 1                                                               |
| √ Laundry:               | Individual Room, Dryer<br>Included, Washer<br>Included, Outside |
| √ Room Type:             | Living Room, Kitchen                                            |
| √ Entry Location:        | Front                                                           |
| √ Interior Features:     | Recessed Lighting                                               |
| Main Level<br>Bathrooms: | 1                                                               |
| Main Level<br>Bedrooms:  | 1                                                               |
| √ Heating System:        | Central                                                         |
| √ Cooling System:        | Central Air                                                     |