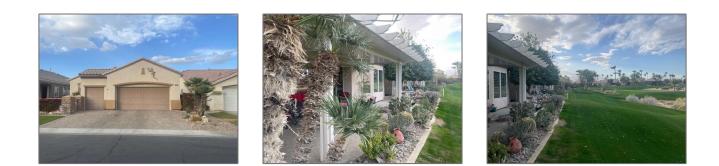

# **Residential For Sale**

1,766 Sqft - 80548 KnightswoodRoad, Indio, California, 92201

#### Features

| √ View:                  | Mountain(s), Panoramic,<br>Hills, Golf Course, Desert                                                                                                                                                                             |
|--------------------------|-----------------------------------------------------------------------------------------------------------------------------------------------------------------------------------------------------------------------------------|
| Association:             | 1                                                                                                                                                                                                                                 |
| Senior<br>Community:     | 1                                                                                                                                                                                                                                 |
| Stories:                 | 1                                                                                                                                                                                                                                 |
| √ Community<br>Features: | Golf                                                                                                                                                                                                                              |
| ✓ Amenities:             | Tennis Court(s),<br>Clubhouse, Management,<br>Bocce Ball Court, Gym/ex<br>Room, Card Room,<br>Billiard Room, Recreation<br>Room, Pet Rules,<br>Controlled Access, Golf<br>Course, Other Courts,<br>Paddle Tennis, Lake Or<br>Pond |
| AttachedGarage<br>:      | 1                                                                                                                                                                                                                                 |
| √ Parking:               | 3.00                                                                                                                                                                                                                              |
| √ Parking:               | Driveway, Garage Door<br>Opener, Street, Side By<br>Side, Golf Cart Garage                                                                                                                                                        |
| Spa:                     | 0                                                                                                                                                                                                                                 |
| ✓ Lot Features:          | Front Yard, Close To<br>Clubhouse, Sprinkler<br>System, Landscaped,                                                                                                                                                               |