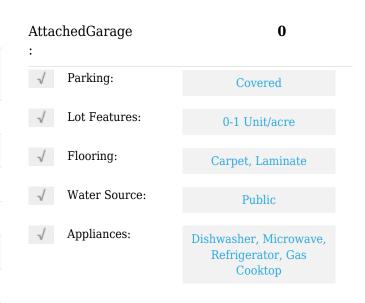

### MLS Addon

| Zoning:                       | R-R        |
|-------------------------------|------------|
| Parcel Number:                | 361134038  |
| Lot Size Square<br>Feet:      | 7,841 Sqft |
| TaxAnnualAmou<br>nt:          | <b>\$0</b> |
| TaxYear:                      | 0          |
| High School:                  | Arlington  |
| High School 2:                | Arling     |
| Middle Or Junior<br>School:   | Miller     |
| High School<br>District:      | Other      |
| Taxes:                        | <b>\$0</b> |
| Guest House<br>SqFt:          | 0 Sqft     |
| Approx Lot SqFt:              | 0 Sqft     |
| ✓ Special Listing Conditions: | Standard   |