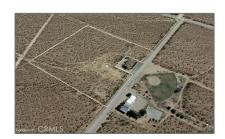

# Land For Sale

- 0 Douglas Avenue, Mojave, California, 93501

#### Basic Details

| Status:                   | Active                     |  |
|---------------------------|----------------------------|--|
| Listing Type:             | For Sale                   |  |
| Property Type:            | Land                       |  |
| Property<br>SubType:      | Single Family<br>Residence |  |
| Price:                    | \$95,000                   |  |
| Price Per Square<br>Foot: | <b>\$0</b>                 |  |
| Lot Area:                 | 8.98 Sqft                  |  |
| View:                     | Mountain(s)                |  |
| Bathrooms:                | 3                          |  |
| Country:                  | US                         |  |
| State:                    | California                 |  |
| County:                   | Kern                       |  |
| City:                     | Mojave                     |  |
| Zipcode:                  | 93501                      |  |
| Listing ID:               | SR25007309                 |  |
|                           |                            |  |