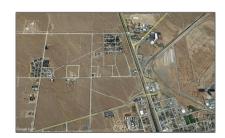

# Land For Sale

- 0 Douglas Avenue, Mojave, California, 93501

#### Basic Details

| Status:                   | Active                     |  |
|---------------------------|----------------------------|--|
| Listing Type:             | For Sale                   |  |
| Property Type:            | Land                       |  |
| Property<br>SubType:      | Single Family<br>Residence |  |
| Price:                    | \$95,000                   |  |
| Price Per Square<br>Foot: | <b>\$0</b>                 |  |
| Lot Area:                 | 8.98 Sqft                  |  |
| View:                     | Mountain(s)                |  |
| Bathrooms:                | 3                          |  |
| Country:                  | US                         |  |
| State:                    | California                 |  |
| County:                   | Kern                       |  |
| City:                     | Mojave                     |  |
| Zipcode:                  | 93501                      |  |
| Listing ID:               | SR25007309                 |  |
|                           |                            |  |