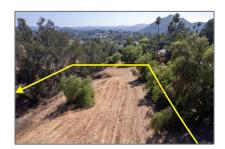

## Land For Sale

- Clarence Ln, Escondido, California, 92029

### Basic Details

| Status:              | Active                     |
|----------------------|----------------------------|
| Listing Type:        | For Sale                   |
| Property Type:       | Land                       |
| Property<br>SubType: | Single Family<br>Residence |
| Price:               | \$239,000                  |
| Lot Area:            | 1.73 Sqft                  |
| View:                | Mountain(s)                |
| Country:             | US                         |
| State:               | California                 |
| County:              | San Diego                  |
| City:                | Escondido                  |
| Zipcode:             | 92029                      |
| Listing ID:          | 250000953SD                |