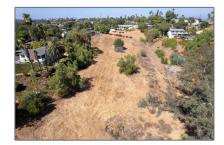

## Land For Sale

- Clarence Ln, Escondido, California, 92029

### Basic Details

| Status:              | Active                     |
|----------------------|----------------------------|
| Listing Type:        | For Sale                   |
| Property Type:       | Land                       |
| Property<br>SubType: | Single Family<br>Residence |
| Price:               | \$239,000                  |
| Lot Area:            | 1.73 Sqft                  |
| View:                | Mountain(s)                |
| Country:             | US                         |
| State:               | California                 |
| County:              | San Diego                  |
| City:                | Escondido                  |
| Zipcode:             | 92029                      |
| Listing ID:          | 250000953SD                |