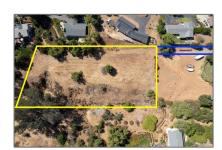

## Land For Sale

- Clarence Ln, Escondido, California, 92029

### Basic Details

| Status:              | Active                     |
|----------------------|----------------------------|
| Listing Type:        | For Sale                   |
| Property Type:       | Land                       |
| Property<br>SubType: | Single Family<br>Residence |
| Price:               | \$239,000                  |
| Lot Area:            | 1.73 Sqft                  |
| View:                | Mountain(s)                |
| Country:             | US                         |
| State:               | California                 |
| County:              | San Diego                  |
| City:                | Escondido                  |
| Zipcode:             | 92029                      |
| Listing ID:          | 250000953SD                |

# MLS Addon

| Zoning:                  | R-1:SINGLE |
|--------------------------|------------|
| Parcel Number:           | 2384302300 |
| Lot Size Square<br>Feet: | 75,358     |
| TaxAnnualAmou<br>nt:     | <b>\$0</b> |