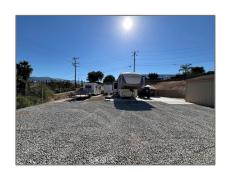

# Land For Sale

- 19241 FerrerAvenue, Corona, California, 92881

#### Basic Details

| Status:                   | Active                     |
|---------------------------|----------------------------|
| Listing Type:             | For Sale                   |
| Property Type:            | Land                       |
| Property<br>SubType:      | Single Family<br>Residence |
| Price:                    | \$195,000                  |
| Price Per Square<br>Foot: | <b>\$10</b>                |
| Lot Area:                 | 0.45 Sqft                  |
| View:                     | Mountain(s)                |
| Country:                  | US                         |
| State:                    | California                 |
| County:                   | Riverside                  |
| City:                     | Corona                     |
| Zipcode:                  | 92881                      |
| Listing ID:               | SW25007289                 |

#### MLS Addon

| Zoning:                  | R1        |
|--------------------------|-----------|
| Parcel Number:           | 277062020 |
| Lot Size Square<br>Feet: | 19,602    |

#### Features

| √ View:               | Hills         |
|-----------------------|---------------|
| Association:          | 0             |
| Senior<br>Community:  | 0             |
| √ Community Features: | Rural         |
| √ Lot Features:       | 0-1 Unit/acre |