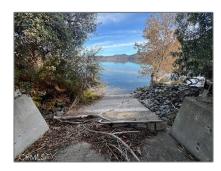

#### Basic Details

| Status:                   | Active                     |
|---------------------------|----------------------------|
| Listing Type:             | For Sale                   |
| Property Type:            | Land                       |
| Property<br>SubType:      | Single Family<br>Residence |
| Price:                    | \$148,000                  |
| Price Per Square<br>Foot: | <b>\$4</b>                 |
| Lot Area:                 | 0.90 Sqft                  |
| View:                     | Mountain(s)                |
| Country:                  | US                         |
| State:                    | California                 |
| County:                   | Lake                       |
| City:                     | Clearlake                  |
| Zipcode:                  | 95422                      |
| √ Water front Features:   | Lake Front                 |
| Listing ID:               | LC24250388                 |

#### Features

| √ View:               | Lake                                 |
|-----------------------|--------------------------------------|
| Association:          | 0                                    |
| Senior<br>Community:  | 0                                    |
| √ Community Features: | Watersports, Rural,<br>Fishing, Lake |
| ✓ Lot Features:       | Level, Secluded, Steep<br>Slope      |
| √ Water Source:       | Other                                |
| √ Sewer:              | Septic Type Unknown                  |