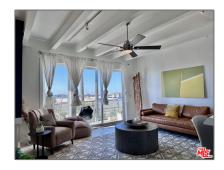

# Residential Rent For Rent

1,489 Sqft - 3215 Ocean FrontWalk, Marina del Rey, California, 90292

### Features

| √ View:                                                                                  | Ocean                                           |
|------------------------------------------------------------------------------------------|-------------------------------------------------|
| Association:                                                                             | 0                                               |
| Senior<br>Community:                                                                     | 0                                               |
| Stories:                                                                                 | 2                                               |
| √ Pet Policy:                                                                            | Call                                            |
| AttachedGarage :                                                                         | 1                                               |
| √ Parking:                                                                               | 2.00                                            |
| √ Parking:                                                                               | Gated, Attached Carport                         |
|                                                                                          |                                                 |
| Spa:                                                                                     | 0                                               |
| Spa:  √ Fireplace:                                                                       | <b>O</b> Living room                            |
|                                                                                          |                                                 |
| √ Fireplace:                                                                             | Living room                                     |
| √ Fireplace: √ Fence:                                                                    | Living room  Block                              |
| <ul><li>✓ Fireplace:</li><li>✓ Fence:</li><li>✓ Security:</li></ul>                      | Living room  Block  Card/code access            |
| <ul><li>✓ Fireplace:</li><li>✓ Fence:</li><li>✓ Security:</li><li>✓ Furnished:</li></ul> | Living room  Block  Card/code access  Furnished |

| √ Water front Features: | Ocean Front |
|-------------------------|-------------|
| Listing ID:             | 25480563    |