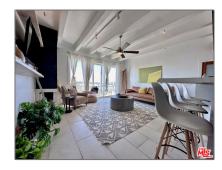

# Residential Rent For Rent

1,489 Sqft - 3215 Ocean FrontWalk, Marina del Rey, California, 90292

### Features

| √ View:                                                                                  | Ocean                                           |
|------------------------------------------------------------------------------------------|-------------------------------------------------|
| Association:                                                                             | 0                                               |
| Senior<br>Community:                                                                     | 0                                               |
| Stories:                                                                                 | 2                                               |
| √ Pet Policy:                                                                            | Call                                            |
| AttachedGarage :                                                                         | 1                                               |
| √ Parking:                                                                               | 2.00                                            |
| √ Parking:                                                                               | Gated, Attached Carport                         |
|                                                                                          |                                                 |
| Spa:                                                                                     | 0                                               |
| Spa:  √ Fireplace:                                                                       | <b>O</b> Living room                            |
|                                                                                          |                                                 |
| √ Fireplace:                                                                             | Living room                                     |
| √ Fireplace: √ Fence:                                                                    | Living room  Block                              |
| <ul><li>✓ Fireplace:</li><li>✓ Fence:</li><li>✓ Security:</li></ul>                      | Living room  Block  Card/code access            |
| <ul><li>✓ Fireplace:</li><li>✓ Fence:</li><li>✓ Security:</li><li>✓ Furnished:</li></ul> | Living room  Block  Card/code access  Furnished |