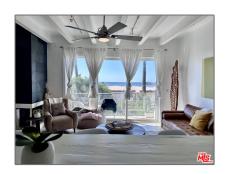

# Residential Rent For Rent

1,489 Sqft - 3215 Ocean FrontWalk, Marina del Rey, California, 90292

### Features

| √ View:                                                                                  | Ocean                                           |
|------------------------------------------------------------------------------------------|-------------------------------------------------|
| Association:                                                                             | 0                                               |
| Senior<br>Community:                                                                     | 0                                               |
| Stories:                                                                                 | 2                                               |
| √ Pet Policy:                                                                            | Call                                            |
| AttachedGarage :                                                                         | 1                                               |
| √ Parking:                                                                               | 2.00                                            |
| √ Parking:                                                                               | Gated, Attached Carport                         |
|                                                                                          |                                                 |
| Spa:                                                                                     | 0                                               |
| Spa:  √ Fireplace:                                                                       | <b>O</b> Living room                            |
|                                                                                          |                                                 |
| √ Fireplace:                                                                             | Living room                                     |
| √ Fireplace: √ Fence:                                                                    | Living room  Block                              |
| <ul><li>✓ Fireplace:</li><li>✓ Fence:</li><li>✓ Security:</li></ul>                      | Living room  Block  Card/code access            |
| <ul><li>✓ Fireplace:</li><li>✓ Fence:</li><li>✓ Security:</li><li>✓ Furnished:</li></ul> | Living room  Block  Card/code access  Furnished |

| √ Water front Features: | Ocean Front |
|-------------------------|-------------|
| Listing ID:             | 25480563    |