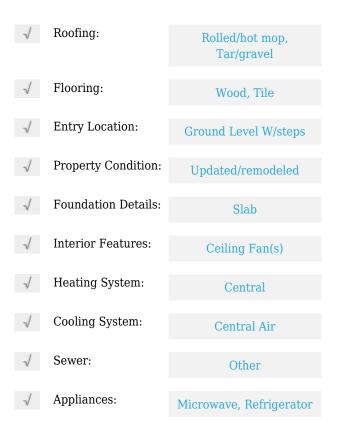

#### MLS Addon

| Zoning:                     | LAR3                    |
|-----------------------------|-------------------------|
| Parcel Number:              | 4225001066              |
| Lot Size Square<br>Feet:    | 2,520 Sqft              |
| TaxAnnualAmou<br>nt:        | <b>\$0</b>              |
| High School:                | Arlington               |
| High School 2:              | Arling                  |
| Middle Or Junior<br>School: | Miller                  |
| Levels:                     | One                     |
| √ EatingArea:               | Breakfast Counter / Bar |
| Taxes:                      | <b>\$0</b>              |
| Guest House<br>SqFt:        | 0 Sqft                  |
| Approx Lot SqFt:            | 0 Sqft                  |