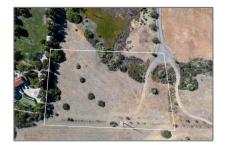

# Land For Sale

- La Palma, San Diego, California, 92067

#### Basic Details

| Status:              | Active                     |  |
|----------------------|----------------------------|--|
| Listing Type:        | For Sale                   |  |
| Property Type:       | Land                       |  |
| Property<br>SubType: | Single Family<br>Residence |  |
| Price:               | \$3,495,000                |  |
| Lot Area:            | 2.92 Sqft                  |  |
| View:                | Mountain(s)                |  |
| Country:             | US                         |  |
| State:               | California                 |  |
| County:              | San Diego                  |  |
| City:                | San Diego                  |  |
| Zipcode:             | 92067                      |  |
| Listing ID:          | 250000993SD                |  |