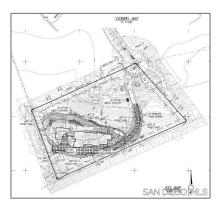

#### Basic Details

| Status:              | Active                     |  |
|----------------------|----------------------------|--|
| Listing Type:        | For Sale                   |  |
| Property Type:       | Land                       |  |
| Property<br>SubType: | Single Family<br>Residence |  |
| Price:               | \$3,495,000                |  |
| Lot Area:            | 2.92 Sqft                  |  |
| View:                | Mountain(s)                |  |
| Country:             | US                         |  |
| State:               | California                 |  |
| County:              | San Diego                  |  |
| City:                | San Diego                  |  |
| Zipcode:             | 92067                      |  |
| Listing ID:          | 250000993SD                |  |

#### MLS Addon

| Association Fee Frequency: | Semi-Annually |
|----------------------------|---------------|
| Parcel Number:             | 2670102700    |
| Lot Size Square<br>Feet:   | 127,195       |

### Features

| Association:         | 1           |
|----------------------|-------------|
| Senior<br>Community: | 0           |
| √ Utilities:         | See Remarks |

| Lot Size<br>Dimensions: | 127195       |  |
|-------------------------|--------------|--|
| TaxAnnualAmou<br>nt:    | <b>\$0</b>   |  |
| TaxYear:                | 0            |  |
| Association Fee:        | <b>\$186</b> |  |
| Taxes:                  | <b>\$0</b>   |  |
| Guest House<br>SqFt:    | 0            |  |
| Approx Lot SqFt:        | 0            |  |