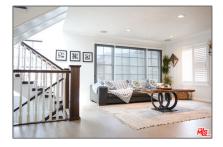

# Residential Rent For Rent

1,820 Sqft - 114 PACIFICAvenue, Venice, California, 90291

#### Basic Details

| Status:                   | Active                     |  |
|---------------------------|----------------------------|--|
| Listing Type:             | For Rent                   |  |
| Property Type:            | Residential Rent           |  |
| Property<br>SubType:      | Single Family<br>Residence |  |
| Price:                    | \$10,995                   |  |
| Price Per Square<br>Foot: | \$6                        |  |
| Square Footage:           | 1,820 Sqft                 |  |
| Lot Area:                 | 0.04 Sqft                  |  |
| Year Built:               | 1993                       |  |
| View:                     | Mountain(s)                |  |
| Bedrooms:                 | 2                          |  |
| Bathrooms:                | 2                          |  |
| Bathrooms<br>(Full):      | 2                          |  |
| Country:                  | US                         |  |