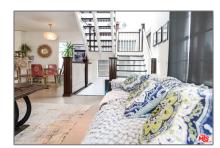

# Residential Rent For Rent

1,820 Sqft - 114 PACIFICAvenue, Venice, California, 90291

#### Basic Details

| Status:                   | Active                     |  |
|---------------------------|----------------------------|--|
| Listing Type:             | For Rent                   |  |
| Property Type:            | Residential Rent           |  |
| Property<br>SubType:      | Single Family<br>Residence |  |
| Price:                    | \$10,995                   |  |
| Price Per Square<br>Foot: | \$6                        |  |
| Square Footage:           | 1,820 Sqft                 |  |
| Lot Area:                 | 0.04 Sqft                  |  |
| Year Built:               | 1993                       |  |
| View:                     | Mountain(s)                |  |
| Bedrooms:                 | 2                          |  |
| Bathrooms:                | 2                          |  |
| Bathrooms<br>(Full):      | 2                          |  |
| Country:                  | US                         |  |