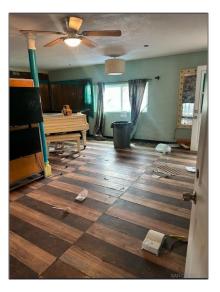

# **Residential For Sale**

1,518 Sqft - 920 7Th St, Imperial Beach, California, 91932

#### Basic Details

| Status:                   | Active                     |  |
|---------------------------|----------------------------|--|
| Listing Type:             | For Sale                   |  |
| Property Type:            | Residential                |  |
| Property<br>SubType:      | Single Family<br>Residence |  |
| Price:                    | \$799,000                  |  |
| Price Per Square<br>Foot: | \$526                      |  |
| Square Footage:           | 1,518 Sqft                 |  |
| Lot Area:                 | 0.14 Sqft                  |  |
| Year Built:               | 1958                       |  |
| View:                     | Mountain(s)                |  |
| Bedrooms:                 | 3                          |  |
| Bathrooms:                | 2                          |  |
| Bathrooms<br>(Full):      | 2                          |  |
| Country:                  | US                         |  |
| State:                    | California                 |  |
|                           |                            |  |