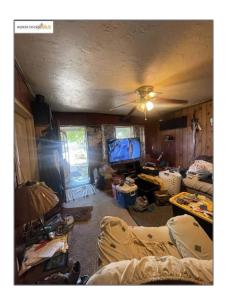

# Residential For Sale

 $956\ Sqft$  -  $1817\ 11th\ AVE$  , Olivehurst, California, 95961

### Basic Details

| Status:                   | Active                     |  |
|---------------------------|----------------------------|--|
| Listing Type:             | For Sale                   |  |
| Property Type:            | Residential                |  |
| Property<br>SubType:      | Single Family<br>Residence |  |
| Price:                    | \$99,000                   |  |
| Price Per Square<br>Foot: | <b>\$104</b>               |  |
| Square Footage:           | 956 Sqft                   |  |
| Lot Area:                 | 0.20 Sqft                  |  |
| Year Built:               | 1948                       |  |
| View:                     | Mountain(s)                |  |
| Bedrooms:                 | 2                          |  |
| Bathrooms:                | 1                          |  |
| Bathrooms (Full):         | 1                          |  |
| Country:                  | US                         |  |
| State:                    | California                 |  |