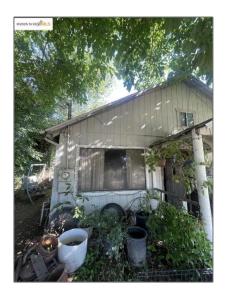

# Residential For Sale

 $956\ Sqft$  -  $1817\ 11th\ AVE$  , Olivehurst, California, 95961

### Basic Details

| Status:                   | Active                     |  |
|---------------------------|----------------------------|--|
| Listing Type:             | For Sale                   |  |
| Property Type:            | Residential                |  |
| Property<br>SubType:      | Single Family<br>Residence |  |
| Price:                    | \$99,000                   |  |
| Price Per Square<br>Foot: | <b>\$104</b>               |  |
| Square Footage:           | 956 Sqft                   |  |
| Lot Area:                 | 0.20 Sqft                  |  |
| Year Built:               | 1948                       |  |
| View:                     | Mountain(s)                |  |
| Bedrooms:                 | 2                          |  |
| Bathrooms:                | 1                          |  |
| Bathrooms (Full):         | 1                          |  |
| Country:                  | US                         |  |
| State:                    | California                 |  |