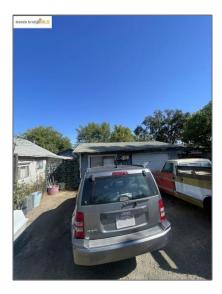

# Residential For Sale

 $956\ Sqft$  -  $1817\ 11th\ AVE$  , Olivehurst, California, 95961

### Basic Details

| Status:                   | Active                     |  |
|---------------------------|----------------------------|--|
| Listing Type:             | For Sale                   |  |
| Property Type:            | Residential                |  |
| Property<br>SubType:      | Single Family<br>Residence |  |
| Price:                    | \$99,000                   |  |
| Price Per Square<br>Foot: | <b>\$104</b>               |  |
| Square Footage:           | 956 Sqft                   |  |
| Lot Area:                 | 0.20 Sqft                  |  |
| Year Built:               | 1948                       |  |
| View:                     | Mountain(s)                |  |
| Bedrooms:                 | 2                          |  |
| Bathrooms:                | 1                          |  |
| Bathrooms (Full):         | 1                          |  |
| Country:                  | US                         |  |
| State:                    | California                 |  |