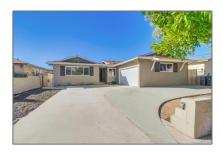

# Residential For Sale

1,591 Sqft - 829 MaywoodStreet, Escondido, California, 92027

## Basic Details

| Status:                   | Active                     |  |
|---------------------------|----------------------------|--|
| Listing Type:             | For Sale                   |  |
| Property Type:            | Residential                |  |
| Property<br>SubType:      | Single Family<br>Residence |  |
| Price:                    | \$749,000                  |  |
| Price Per Square<br>Foot: | <b>\$471</b>               |  |
| Square Footage:           | 1,591 Sqft                 |  |
| Lot Area:                 | 0.14 Sqft                  |  |
| Year Built:               | 1961                       |  |
| View:                     | Mountain(s)                |  |
| Bedrooms:                 | 4                          |  |
| Bathrooms:                | 2                          |  |
| Bathrooms<br>(Full):      | 2                          |  |
| Country:                  | US                         |  |
| State:                    | California                 |  |
| County:                   | San Diego                  |  |
| City:                     | Escondido                  |  |
| Zipcode:                  | 92027                      |  |
| Listing ID:               | PTP2500331                 |  |
|                           |                            |  |