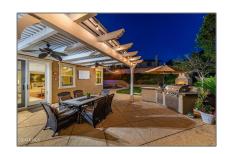

|                | Security:           | Carbon monoxide<br>detector(s), Smoke<br>Detector(s)                                                                                                                  |  |  |
|----------------|---------------------|-----------------------------------------------------------------------------------------------------------------------------------------------------------------------|--|--|
|                | Patio:              | Patio Open, Concrete,<br>Front Porch                                                                                                                                  |  |  |
|                | Inclusions:         | Portable Pool Fence                                                                                                                                                   |  |  |
| Entry Level: 1 |                     |                                                                                                                                                                       |  |  |
|                | Laundry:            | Gas Dryer Hookup,<br>Individual Room, Inside,<br>Upper Level                                                                                                          |  |  |
| $\checkmark$   | Room Type:          | Family Room, Living<br>Room, Separate Family<br>Room, Walk-in Closet,<br>Walk-in Pantry, Main<br>Floor Bedroom, Bonus<br>Room, Primary Suite                          |  |  |
|                | Roofing:            | Tile                                                                                                                                                                  |  |  |
|                | Flooring:           | Wood, Carpet                                                                                                                                                          |  |  |
|                | Window Features:    | Double Pane Windows,<br>Plantation Shutters,<br>Blinds, Drapes                                                                                                        |  |  |
|                | Entry Location:     | Ground Level W/steps                                                                                                                                                  |  |  |
|                | Spa Construction:   | In Ground, Private                                                                                                                                                    |  |  |
|                | Property Condition: | Updated/remodeled                                                                                                                                                     |  |  |
|                | Exterior Features:  | Barbecue Private                                                                                                                                                      |  |  |
| $\checkmark$   | Interior Features:  | Built-in Features, High<br>Ceilings, Open Floorplan,<br>Pantry, Recessed<br>Lighting, Two Story<br>Ceilings, Wired For<br>Sound, Balcony, Storage,<br>Tray Ceiling(s) |  |  |
|                | Heating System:     | Forced air, natural gas,<br>Fireplace(s)                                                                                                                              |  |  |
|                | Cooling System:     | Central Air                                                                                                                                                           |  |  |
|                | Appliances:         | Dishwasher, Disposal,<br>Double Oven, Microwave,<br>Refrigerator, Range<br>Hood, Trash Compactor,<br>Range, Gas Cooking                                               |  |  |