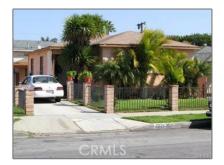

# **Residential Rent For Rent**

1,522 Sqft - 4239 165thStreet, Lawndale, California, 90260

### Basic **Details**

| Status:                   | Active                  |  |
|---------------------------|-------------------------|--|
| Listing Type:             | For Rent                |  |
| Property Type:            | <b>Residential Rent</b> |  |
| Property<br>SubType:      | Duplex                  |  |
| Price:                    | \$3,600                 |  |
| Price Per Square<br>Foot: | \$2                     |  |
| Square Footage:           | 1,522 Sqft              |  |
| Lot Area:                 | 0.12 Sqft               |  |
| Year Built:               | 1946                    |  |
| View:                     | Mountain(s)             |  |
| Bedrooms:                 | 3                       |  |
| Bathrooms:                | 2                       |  |
| Bathrooms<br>(Full):      | 2                       |  |
| Country:                  | US                      |  |
| State:                    | California              |  |
| County:                   | Los Angeles             |  |
| City:                     | Lawndale                |  |
| Zipcode:                  | 90260                   |  |
|                           |                         |  |