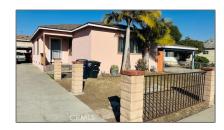

# **Residential Rent For Rent**

1,522 Sqft - 4239 165thStreet, Lawndale, California, 90260

### Basic **Details**

| Status:                   | Active                  |  |
|---------------------------|-------------------------|--|
| Listing Type:             | For Rent                |  |
| Property Type:            | <b>Residential Rent</b> |  |
| Property<br>SubType:      | Duplex                  |  |
| Price:                    | \$3,600                 |  |
| Price Per Square<br>Foot: | \$2                     |  |
| Square Footage:           | 1,522 Sqft              |  |
| Lot Area:                 | 0.12 Sqft               |  |
| Year Built:               | 1946                    |  |
| View:                     | Mountain(s)             |  |
| Bedrooms:                 | 3                       |  |
| Bathrooms:                | 2                       |  |
| Bathrooms<br>(Full):      | 2                       |  |
| Country:                  | US                      |  |
| State:                    | California              |  |
| County:                   | Los Angeles             |  |
| City:                     | Lawndale                |  |
| Zipcode:                  | 90260                   |  |
|                           |                         |  |