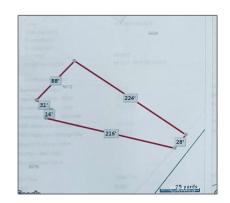

### MLS Addon

| Zoning:                       | <b>C2</b>    |  |
|-------------------------------|--------------|--|
| Parcel Number:                | 052250052000 |  |
| Lot Size Square<br>Feet:      | 15,682       |  |
| Lot Size<br>Dimensions:       | see photos   |  |
| TaxAnnualAmou<br>nt:          | <b>\$741</b> |  |
| TaxYear:                      | 0            |  |
| Taxes:                        | <b>\$0</b>   |  |
| Guest House<br>SqFt:          | 0            |  |
| Approx Lot SqFt:              | 0            |  |
| √ Special Listing Conditions: | Standard     |  |