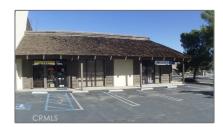

## Commercial For Sale

- Twentynine Palms

#### Basic Details

| Listing Type:  | For Sale    |  |
|----------------|-------------|--|
| Property Type: | Commercial  |  |
| Price:         | \$699,800   |  |
| Year Built:    | 1986        |  |
| View:          | Mountain(s) |  |
| Country:       | US          |  |
| Listing ID:    | JT19126233  |  |