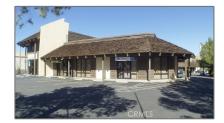

## Commercial For Sale

- Twentynine Palms

#### Basic Details

| Listing Type:  | For Sale    |  |
|----------------|-------------|--|
| Property Type: | Commercial  |  |
| Price:         | \$699,800   |  |
| Year Built:    | 1986        |  |
| View:          | Mountain(s) |  |
| Country:       | US          |  |
| Listing ID:    | JT19126233  |  |