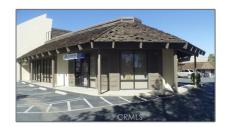

## Commercial For Sale

- Twentynine Palms

#### Basic Details

| Listing Type:  | For Sale    |  |
|----------------|-------------|--|
| Property Type: | Commercial  |  |
| Price:         | \$699,800   |  |
| Year Built:    | 1986        |  |
| View:          | Mountain(s) |  |
| Country:       | US          |  |
| Listing ID:    | JT19126233  |  |