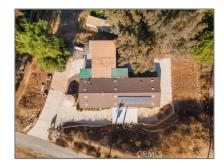

# Residential For Sale

1,612~Sqft - 11318~Spanish~HillsDrive,~Corona,~California,~92883

#### Basic Details

| Status:                   | Active                  |  |
|---------------------------|-------------------------|--|
| Listing Type:             | For Sale                |  |
| Property Type:            | Residential             |  |
| Property<br>SubType:      | Manufactured On<br>Land |  |
| Price:                    | \$625,000               |  |
| Price Per Square<br>Foot: | \$388                   |  |
| Square Footage:           | 1,612 Sqft              |  |
| Lot Area:                 | 2.50 Sqft               |  |
| Year Built:               | 2020                    |  |
| View:                     | Mountain(s)             |  |
| Bedrooms:                 | 3                       |  |
| Bathrooms:                | 2                       |  |
| Bathrooms<br>(Full):      | 2                       |  |
| Country:                  | US                      |  |
| State:                    | California              |  |
| County:                   | Riverside               |  |
| City:                     | Corona                  |  |
| Zipcode:                  | 92883                   |  |
|                           |                         |  |