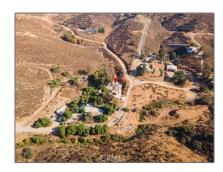

# Residential For Sale

1,612~Sqft - 11318~Spanish~HillsDrive,~Corona,~California,~92883

#### Basic Details

| Status:                   | Active                  |  |
|---------------------------|-------------------------|--|
| Listing Type:             | For Sale                |  |
| Property Type:            | Residential             |  |
| Property<br>SubType:      | Manufactured On<br>Land |  |
| Price:                    | \$625,000               |  |
| Price Per Square<br>Foot: | \$388                   |  |
| Square Footage:           | 1,612 Sqft              |  |
| Lot Area:                 | 2.50 Sqft               |  |
| Year Built:               | 2020                    |  |
| View:                     | Mountain(s)             |  |
| Bedrooms:                 | 3                       |  |
| Bathrooms:                | 2                       |  |
| Bathrooms<br>(Full):      | 2                       |  |
| Country:                  | US                      |  |
| State:                    | California              |  |
| County:                   | Riverside               |  |
| City:                     | Corona                  |  |
| Zipcode:                  | 92883                   |  |
|                           |                         |  |