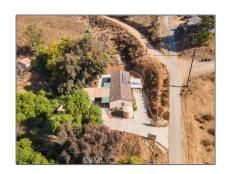

# Residential For Sale

1,612~Sqft - 11318~Spanish~HillsDrive,~Corona,~California,~92883

#### Basic Details

| Status:                   | Active                  |  |
|---------------------------|-------------------------|--|
| Listing Type:             | For Sale                |  |
| Property Type:            | Residential             |  |
| Property<br>SubType:      | Manufactured On<br>Land |  |
| Price:                    | \$625,000               |  |
| Price Per Square<br>Foot: | \$388                   |  |
| Square Footage:           | 1,612 Sqft              |  |
| Lot Area:                 | 2.50 Sqft               |  |
| Year Built:               | 2020                    |  |
| View:                     | Mountain(s)             |  |
| Bedrooms:                 | 3                       |  |
| Bathrooms:                | 2                       |  |
| Bathrooms<br>(Full):      | 2                       |  |
| Country:                  | US                      |  |
| State:                    | California              |  |
| County:                   | Riverside               |  |
| City:                     | Corona                  |  |
| Zipcode:                  | 92883                   |  |
|                           |                         |  |