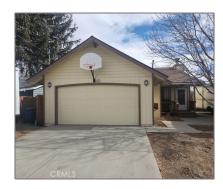

## Residential For Sale

1,360 Sqft - 912 SequoiaDrive, Big Bear City, California, 92314

| Basic Details             |                            | Features              |                                                                  |
|---------------------------|----------------------------|-----------------------|------------------------------------------------------------------|
| Status:                   | Active                     | √ View:               | Mountain(s),                                                     |
| Listing Type:             | For Sale                   |                       | Neighborhood                                                     |
| Property Type:            | Residential                | Association:          | 0                                                                |
| Property<br>SubType:      | Single Family<br>Residence | Senior<br>Community:  | 0                                                                |
| Price:                    | \$450,000                  | √ Common Walls:       | No Common Walls                                                  |
| Price Per Square<br>Foot: | \$331                      | Stories:              | 1                                                                |
| Square Footage:           | 1,360 Sqft                 | ✓ Community Features: | Golf, Hiking,<br>Watersports,<br>Mountainous, Dog Park,          |
| Lot Area:                 | 0.17 Sqft                  |                       | Hunting, Biking, Fishing, Lake                                   |
| Year Built:               | 1995                       | AttachedGarage        | 1                                                                |
| View:                     | Mountain(s)                | :                     | 1                                                                |
| Bedrooms:                 | 3                          | √ Parking:            | 2.00                                                             |
| Bathrooms:                | 2                          | √ Parking:            | Driveway, Garage -                                               |
| Bathrooms<br>(Full):      | 2                          |                       | Single Door, Garage, Rv<br>Access/parking, Garage<br>Faces Front |
| Country:                  | US                         | √ Fireplace:          | Living room                                                      |
| State:                    | California                 | √ Lot Features:       | 0-1 Unit/acre, Lot                                               |
| County:                   | San Bernardino             |                       | 6500-9999, Level, No<br>Landscaping, Sprinklers                  |
| City:                     | <b>Big Bear City</b>       |                       | In Front                                                         |
| Zipcode:                  | 92314                      | √ Fence:              | Wood                                                             |