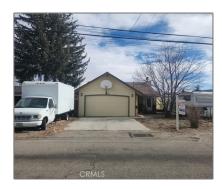

## Residential For Sale

1,360 Sqft - 912 SequoiaDrive, Big Bear City, California, 92314

| Basic Details             |                            | Features              |                                                                  |
|---------------------------|----------------------------|-----------------------|------------------------------------------------------------------|
| Status:                   | Active                     | √ View:               | Mountain(s),                                                     |
| Listing Type:             | For Sale                   |                       | Neighborhood                                                     |
| Property Type:            | Residential                | Association:          | 0                                                                |
| Property<br>SubType:      | Single Family<br>Residence | Senior<br>Community:  | 0                                                                |
| Price:                    | \$450,000                  | √ Common Walls:       | No Common Walls                                                  |
| Price Per Square<br>Foot: | \$331                      | Stories:              | 1                                                                |
| Square Footage:           | 1,360 Sqft                 | ✓ Community Features: | Golf, Hiking,<br>Watersports,<br>Mountainous, Dog Park,          |
| Lot Area:                 | 0.17 Sqft                  |                       | Hunting, Biking, Fishing, Lake                                   |
| Year Built:               | 1995                       | AttachedGarage        | 1                                                                |
| View:                     | Mountain(s)                | :                     | 1                                                                |
| Bedrooms:                 | 3                          | √ Parking:            | 2.00                                                             |
| Bathrooms:                | 2                          | √ Parking:            | Driveway, Garage -                                               |
| Bathrooms<br>(Full):      | 2                          |                       | Single Door, Garage, Rv<br>Access/parking, Garage<br>Faces Front |
| Country:                  | US                         | √ Fireplace:          | Living room                                                      |
| State:                    | California                 | √ Lot Features:       | 0-1 Unit/acre, Lot                                               |
| County:                   | San Bernardino             |                       | 6500-9999, Level, No<br>Landscaping, Sprinklers                  |
| City:                     | <b>Big Bear City</b>       |                       | In Front                                                         |
| Zipcode:                  | 92314                      | √ Fence:              | Wood                                                             |