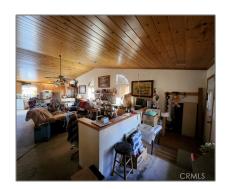

## Residential For Sale

1,360 Sqft - 912 SequoiaDrive, Big Bear City, California, 92314

| Basic Details             |                            | Features              |                                                                  |
|---------------------------|----------------------------|-----------------------|------------------------------------------------------------------|
| Status:                   | Active                     | √ View:               | Mountain(s),                                                     |
| Listing Type:             | For Sale                   |                       | Neighborhood                                                     |
| Property Type:            | Residential                | Association:          | 0                                                                |
| Property<br>SubType:      | Single Family<br>Residence | Senior<br>Community:  | 0                                                                |
| Price:                    | \$450,000                  | √ Common Walls:       | No Common Walls                                                  |
| Price Per Square<br>Foot: | \$331                      | Stories:              | 1                                                                |
| Square Footage:           | 1,360 Sqft                 | ✓ Community Features: | Golf, Hiking,<br>Watersports,<br>Mountainous, Dog Park,          |
| Lot Area:                 | 0.17 Sqft                  |                       | Hunting, Biking, Fishing, Lake                                   |
| Year Built:               | 1995                       | AttachedGarage        | 1                                                                |
| View:                     | Mountain(s)                | :                     | 1                                                                |
| Bedrooms:                 | 3                          | √ Parking:            | 2.00                                                             |
| Bathrooms:                | 2                          | √ Parking:            | Driveway, Garage -                                               |
| Bathrooms<br>(Full):      | 2                          |                       | Single Door, Garage, Rv<br>Access/parking, Garage<br>Faces Front |
| Country:                  | US                         | √ Fireplace:          | Living room                                                      |
| State:                    | California                 | √ Lot Features:       | 0-1 Unit/acre, Lot                                               |
| County:                   | San Bernardino             |                       | 6500-9999, Level, No<br>Landscaping, Sprinklers                  |
| City:                     | <b>Big Bear City</b>       |                       | In Front                                                         |
| Zipcode:                  | 92314                      | √ Fence:              | Wood                                                             |