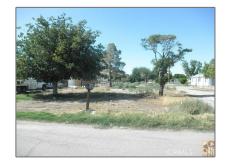

# Land For Sale

- 221 LeeStreet, Blythe, California, 92225

#### Basic Details

| Status:                   | Active                     |  |
|---------------------------|----------------------------|--|
| Listing Type:             | For Sale                   |  |
| Property Type:            | Land                       |  |
| Property<br>SubType:      | Single Family<br>Residence |  |
| Price:                    | \$55,000                   |  |
| Price Per Square<br>Foot: | \$2                        |  |
| Lot Area:                 | 0.70 Sqft                  |  |
| View:                     | Mountain(s)                |  |
| Country:                  | US                         |  |
| State:                    | California                 |  |
| County:                   | Riverside                  |  |
| City:                     | Blythe                     |  |
| Zipcode:                  | 92225                      |  |
| Listing ID:               | PW25041025                 |  |