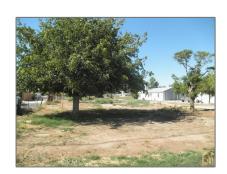

# Land For Sale

- 221 LeeStreet, Blythe, California, 92225

#### Basic Details

| Status:                   | Active                     |  |
|---------------------------|----------------------------|--|
| Listing Type:             | For Sale                   |  |
| Property Type:            | Land                       |  |
| Property<br>SubType:      | Single Family<br>Residence |  |
| Price:                    | \$55,000                   |  |
| Price Per Square<br>Foot: | \$2                        |  |
| Lot Area:                 | 0.70 Sqft                  |  |
| View:                     | Mountain(s)                |  |
| Country:                  | US                         |  |
| State:                    | California                 |  |
| County:                   | Riverside                  |  |
| City:                     | Blythe                     |  |
| Zipcode:                  | 92225                      |  |
| Listing ID:               | PW25041025                 |  |