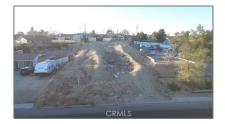

## Basic Details

1

| Status:                   | Active                     |  |
|---------------------------|----------------------------|--|
| Listing Type:             | For Sale                   |  |
| Property Type:            | Land                       |  |
| Property<br>SubType:      | Single Family<br>Residence |  |
| Price:                    | \$44,500                   |  |
| Price Per Square<br>Foot: | \$3                        |  |
| Lot Area:                 | 0.33 Sqft                  |  |
| View:                     | Mountain(s)                |  |
| Country:                  | US                         |  |
| State:                    | California                 |  |
| County:                   | San Bernardino             |  |
| City:                     | Victorville                |  |
| Zipcode:                  | 92394                      |  |
| Listing ID:               | HD25064591                 |  |
|                           |                            |  |