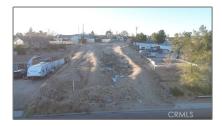

## Basic Details

1

| Status:                   | Active                     |  |
|---------------------------|----------------------------|--|
| Listing Type:             | For Sale                   |  |
| Property Type:            | Land                       |  |
| Property<br>SubType:      | Single Family<br>Residence |  |
| Price:                    | \$44,500                   |  |
| Price Per Square<br>Foot: | \$3                        |  |
| Lot Area:                 | 0.33 Sqft                  |  |
| View:                     | Mountain(s)                |  |
| Country:                  | US                         |  |
| State:                    | California                 |  |
| County:                   | San Bernardino             |  |
| City:                     | Victorville                |  |
| Zipcode:                  | 92394                      |  |
| Listing ID:               | HD25064591                 |  |
|                           |                            |  |