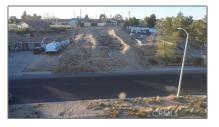

## Basic Details

1

| Status:                   | Active                     |  |
|---------------------------|----------------------------|--|
| Listing Type:             | For Sale                   |  |
| Property Type:            | Land                       |  |
| Property<br>SubType:      | Single Family<br>Residence |  |
| Price:                    | \$44,500                   |  |
| Price Per Square<br>Foot: | \$3                        |  |
| Lot Area:                 | 0.33 Sqft                  |  |
| View:                     | Mountain(s)                |  |
| Country:                  | US                         |  |
| State:                    | California                 |  |
| County:                   | San Bernardino             |  |
| City:                     | Victorville                |  |
| Zipcode:                  | 92394                      |  |
| Listing ID:               | HD25064591                 |  |
|                           |                            |  |