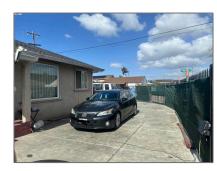

# Residential For Sale

988 Sqft - 9709 Coral Rd, Oakland, California, 94603

#### Basic Details

| Status:                   | Active                     |  |
|---------------------------|----------------------------|--|
| Listing Type:             | For Sale                   |  |
| Property Type:            | Residential                |  |
| Property<br>SubType:      | Single Family<br>Residence |  |
| Price:                    | \$450,000                  |  |
| Price Per Square<br>Foot: | \$455                      |  |
| Square Footage:           | 988 Sqft                   |  |
| Lot Area:                 | 0.13 Sqft                  |  |
| Year Built:               | 1943                       |  |
| View:                     | Mountain(s)                |  |
| Bedrooms:                 | 3                          |  |
| Bathrooms:                | 1                          |  |
| Bathrooms<br>(Full):      | 1                          |  |
| Country:                  | US                         |  |
| State:                    | California                 |  |
| County:                   | Alameda                    |  |
| City:                     | Oakland                    |  |
| Zipcode:                  | 94603                      |  |
|                           |                            |  |