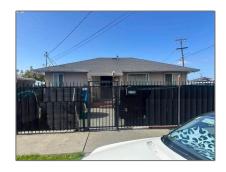

# Residential For Sale

988 Sqft - 9709 Coral Rd, Oakland, California, 94603

#### Basic Details

| Status:                   | Active                     |  |
|---------------------------|----------------------------|--|
| Listing Type:             | For Sale                   |  |
| Property Type:            | Residential                |  |
| Property<br>SubType:      | Single Family<br>Residence |  |
| Price:                    | \$450,000                  |  |
| Price Per Square<br>Foot: | \$455                      |  |
| Square Footage:           | 988 Sqft                   |  |
| Lot Area:                 | 0.13 Sqft                  |  |
| Year Built:               | 1943                       |  |
| View:                     | Mountain(s)                |  |
| Bedrooms:                 | 3                          |  |
| Bathrooms:                | 1                          |  |
| Bathrooms<br>(Full):      | 1                          |  |
| Country:                  | US                         |  |
| State:                    | California                 |  |
| County:                   | Alameda                    |  |
| City:                     | Oakland                    |  |
| Zipcode:                  | 94603                      |  |
|                           |                            |  |