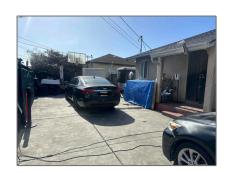

# Residential For Sale

988 Sqft - 9709 Coral Rd, Oakland, California, 94603

#### Basic Details

| Status:                   | Active                     |  |
|---------------------------|----------------------------|--|
| Listing Type:             | For Sale                   |  |
| Property Type:            | Residential                |  |
| Property<br>SubType:      | Single Family<br>Residence |  |
| Price:                    | \$450,000                  |  |
| Price Per Square<br>Foot: | \$455                      |  |
| Square Footage:           | 988 Sqft                   |  |
| Lot Area:                 | 0.13 Sqft                  |  |
| Year Built:               | 1943                       |  |
| View:                     | Mountain(s)                |  |
| Bedrooms:                 | 3                          |  |
| Bathrooms:                | 1                          |  |
| Bathrooms<br>(Full):      | 1                          |  |
| Country:                  | US                         |  |
| State:                    | California                 |  |
| County:                   | Alameda                    |  |
| City:                     | Oakland                    |  |
| Zipcode:                  | 94603                      |  |
|                           |                            |  |