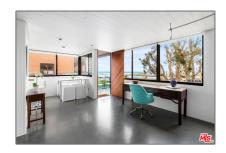

# Residential Rent For Rent

774 Sqft - 6209 PacificAvenue, Playa del Rey, California, 90293

#### Basic Details

| Status:                   | Active           |  |
|---------------------------|------------------|--|
| Listing Type:             | For Rent         |  |
| Property Type:            | Residential Rent |  |
| Property<br>SubType:      | Condominium      |  |
| Price:                    | \$4,949          |  |
| Price Per Square<br>Foot: | <b>\$6</b>       |  |
| Square Footage:           | 774 Sqft         |  |
| Lot Area:                 | 0.28 Sqft        |  |
| Year Built:               | 1978             |  |
| View:                     | Mountain(s)      |  |
| Bedrooms:                 | 1                |  |
| Bathrooms:                | 1                |  |
| Bathrooms (Full):         | 1                |  |
| Country:                  | US               |  |
| State:                    | California       |  |
| County:                   | Los Angeles      |  |
| City:                     | Playa del Rey    |  |
| Zipcode:                  | 90293            |  |

#### Features

| √ View:              | City Lights, Ocean,<br>Coastline, Water                       |
|----------------------|---------------------------------------------------------------|
| Association:         | 0                                                             |
| Senior<br>Community: | 0                                                             |
| Stories:             | 0                                                             |
| √ Pet Policy:        | Call                                                          |
| √ Amenities:         | Controlled Access                                             |
| √ Parking:           | 0.00                                                          |
| √ Parking:           | Tandem Garage,<br>Controlled Entrance,<br>Community Structure |
| √ Furnished:         | Furnished                                                     |
| √ Laundry:           | Dryer Included, Washer<br>Included                            |
| √ Room Type:         | Living Room, Walk-in<br>Closet, Entry                         |
| √ Interior Features: | Ceiling Fan(s)                                                |
| √ Appliances:        | Dishwasher, Refrigerator                                      |
|                      |                                                               |