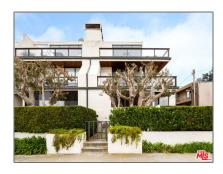

# Residential Rent For Rent

774 Sqft - 6209 PacificAvenue, Playa del Rey, California, 90293

#### Basic Details

| Status:                   | Active           |  |
|---------------------------|------------------|--|
| Listing Type:             | For Rent         |  |
| Property Type:            | Residential Rent |  |
| Property<br>SubType:      | Condominium      |  |
| Price:                    | \$4,949          |  |
| Price Per Square<br>Foot: | <b>\$6</b>       |  |
| Square Footage:           | 774 Sqft         |  |
| Lot Area:                 | 0.28 Sqft        |  |
| Year Built:               | 1978             |  |
| View:                     | Mountain(s)      |  |
| Bedrooms:                 | 1                |  |
| Bathrooms:                | 1                |  |
| Bathrooms (Full):         | 1                |  |
| Country:                  | US               |  |
| State:                    | California       |  |
| County:                   | Los Angeles      |  |
| City:                     | Playa del Rey    |  |
| Zipcode:                  | 90293            |  |