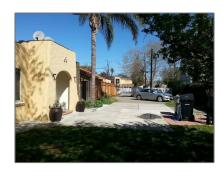

# Residential For Sale

 $846\ Sqft$  -  $927\ MyrtleStreet,\ San\ Jose,\ California, <math display="inline">95126$ 

#### Basic Details

| Status:                   | Active                     |  |
|---------------------------|----------------------------|--|
| Listing Type:             | For Sale                   |  |
| Property Type:            | Residential                |  |
| Property<br>SubType:      | Single Family<br>Residence |  |
| Price:                    | \$1,175,000                |  |
| Price Per Square<br>Foot: | <b>\$1,389</b>             |  |
| Square Footage:           | 846 Sqft                   |  |
| Lot Area:                 | 0.16 Sqft                  |  |
| Year Built:               | 1930                       |  |
| View:                     | Mountain(s)                |  |
| Bedrooms:                 | 2                          |  |
| Bathrooms:                | 2                          |  |
| Bathrooms<br>(Full):      | 1                          |  |
| Bathrooms (1/2):          | 1                          |  |
| Country:                  | US                         |  |
| State:                    | California                 |  |
| County:                   | Santa Clara                |  |
| City:                     | San Jose                   |  |