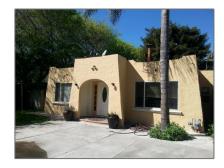

# Residential For Sale

 $846\ Sqft$  -  $927\ MyrtleStreet,\ San\ Jose,\ California, <math display="inline">95126$ 

#### Basic Details

| Status:                   | Active                     |  |
|---------------------------|----------------------------|--|
| Listing Type:             | For Sale                   |  |
| Property Type:            | Residential                |  |
| Property<br>SubType:      | Single Family<br>Residence |  |
| Price:                    | \$1,175,000                |  |
| Price Per Square<br>Foot: | <b>\$1,389</b>             |  |
| Square Footage:           | 846 Sqft                   |  |
| Lot Area:                 | 0.16 Sqft                  |  |
| Year Built:               | 1930                       |  |
| View:                     | Mountain(s)                |  |
| Bedrooms:                 | 2                          |  |
| Bathrooms:                | 2                          |  |
| Bathrooms<br>(Full):      | 1                          |  |
| Bathrooms (1/2):          | 1                          |  |
| Country:                  | US                         |  |
| State:                    | California                 |  |
| County:                   | Santa Clara                |  |
| City:                     | San Jose                   |  |