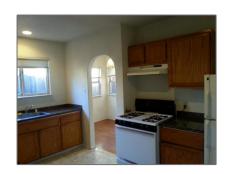

# Residential For Sale

 $846\ Sqft$  -  $927\ MyrtleStreet,\ San\ Jose,\ California, <math display="inline">95126$ 

#### Basic Details

| Status:                   | Active                     |  |
|---------------------------|----------------------------|--|
| Listing Type:             | For Sale                   |  |
| Property Type:            | Residential                |  |
| Property<br>SubType:      | Single Family<br>Residence |  |
| Price:                    | \$1,175,000                |  |
| Price Per Square<br>Foot: | <b>\$1,389</b>             |  |
| Square Footage:           | 846 Sqft                   |  |
| Lot Area:                 | 0.16 Sqft                  |  |
| Year Built:               | 1930                       |  |
| View:                     | Mountain(s)                |  |
| Bedrooms:                 | 2                          |  |
| Bathrooms:                | 2                          |  |
| Bathrooms<br>(Full):      | 1                          |  |
| Bathrooms (1/2):          | 1                          |  |
| Country:                  | US                         |  |
| State:                    | California                 |  |
| County:                   | Santa Clara                |  |
| City:                     | San Jose                   |  |