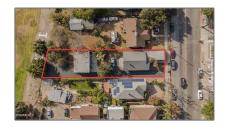

# Residential For Sale

2,253 Sqft - 608 MainStreet, Santa Paula, California, 93060

#### Basic Details

| Status:                   | Active                     |  |
|---------------------------|----------------------------|--|
| Listing Type:             | For Sale                   |  |
| Property Type:            | Residential                |  |
| Property<br>SubType:      | Single Family<br>Residence |  |
| Price:                    | \$1,050,000                |  |
| Price Per Square<br>Foot: | \$466                      |  |
| Square Footage:           | 2,253 Sqft                 |  |
| Lot Area:                 | 0.22 Sqft                  |  |
| Year Built:               | 1936                       |  |
| View:                     | Mountain(s)                |  |
| Bedrooms:                 | 4                          |  |
| Bathrooms:                | 4                          |  |
| Bathrooms (3/4):          | 4                          |  |
| Country:                  | US                         |  |
| State:                    | California                 |  |
| County:                   | Ventura                    |  |
| City:                     | Santa Paula                |  |
| Zipcode:                  | 93060                      |  |
|                           |                            |  |