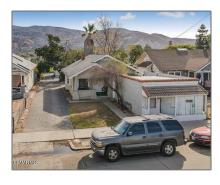

# Residential For Sale

2,253 Sqft - 608 MainStreet, Santa Paula, California, 93060

#### Basic Details

| Status:                   | Active                     |  |
|---------------------------|----------------------------|--|
| Listing Type:             | For Sale                   |  |
| Property Type:            | Residential                |  |
| Property<br>SubType:      | Single Family<br>Residence |  |
| Price:                    | \$1,050,000                |  |
| Price Per Square<br>Foot: | \$466                      |  |
| Square Footage:           | 2,253 Sqft                 |  |
| Lot Area:                 | 0.22 Sqft                  |  |
| Year Built:               | 1936                       |  |
| View:                     | Mountain(s)                |  |
| Bedrooms:                 | 4                          |  |
| Bathrooms:                | 4                          |  |
| Bathrooms (3/4):          | 4                          |  |
| Country:                  | US                         |  |
| State:                    | California                 |  |
| County:                   | Ventura                    |  |
| City:                     | Santa Paula                |  |
| Zipcode:                  | 93060                      |  |
|                           |                            |  |