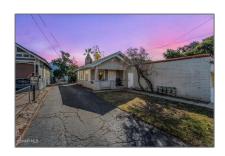

# Residential For Sale

2,253 Sqft - 608 MainStreet, Santa Paula, California, 93060

#### Basic Details

| Status:                   | Active                     |  |
|---------------------------|----------------------------|--|
| Listing Type:             | For Sale                   |  |
| Property Type:            | Residential                |  |
| Property<br>SubType:      | Single Family<br>Residence |  |
| Price:                    | \$1,050,000                |  |
| Price Per Square<br>Foot: | \$466                      |  |
| Square Footage:           | 2,253 Sqft                 |  |
| Lot Area:                 | 0.22 Sqft                  |  |
| Year Built:               | 1936                       |  |
| View:                     | Mountain(s)                |  |
| Bedrooms:                 | 4                          |  |
| Bathrooms:                | 4                          |  |
| Bathrooms (3/4):          | 4                          |  |
| Country:                  | US                         |  |
| State:                    | California                 |  |
| County:                   | Ventura                    |  |
| City:                     | Santa Paula                |  |
| Zipcode:                  | 93060                      |  |
|                           |                            |  |