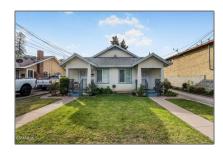

# Residential For Sale

 $1,924\ Sqft$  -  $228\ 4thStreet,\ Santa\ Paula,\ California, <math display="inline">93060$ 

#### Basic Details

| Status:                   | Active                     |  |
|---------------------------|----------------------------|--|
| Listing Type:             | For Sale                   |  |
| Property Type:            | Residential                |  |
| Property<br>SubType:      | Single Family<br>Residence |  |
| Price:                    | \$1,100,000                |  |
| Price Per Square<br>Foot: | \$572                      |  |
| Square Footage:           | 1,924 Sqft                 |  |
| Lot Area:                 | 0.16 Sqft                  |  |
| Year Built:               | 1927                       |  |
| View:                     | Mountain(s)                |  |
| Bedrooms:                 | 4                          |  |
| Bathrooms:                | 4                          |  |
| Bathrooms (3/4):          | 4                          |  |
| Country:                  | US                         |  |
| State:                    | California                 |  |
| County:                   | Ventura                    |  |
| City:                     | Santa Paula                |  |
| Zipcode:                  | 93060                      |  |
| Listing ID:               | 225001574                  |  |
|                           |                            |  |