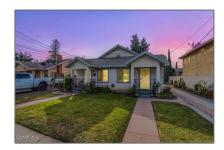

# Residential For Sale

 $1,924\ Sqft$  -  $228\ 4thStreet,\ Santa\ Paula,\ California, <math display="inline">93060$ 

#### Basic Details

| Status:                   | Active                     |  |
|---------------------------|----------------------------|--|
| Listing Type:             | For Sale                   |  |
| Property Type:            | Residential                |  |
| Property<br>SubType:      | Single Family<br>Residence |  |
| Price:                    | \$1,100,000                |  |
| Price Per Square<br>Foot: | \$572                      |  |
| Square Footage:           | 1,924 Sqft                 |  |
| Lot Area:                 | 0.16 Sqft                  |  |
| Year Built:               | 1927                       |  |
| View:                     | Mountain(s)                |  |
| Bedrooms:                 | 4                          |  |
| Bathrooms:                | 4                          |  |
| Bathrooms (3/4):          | 4                          |  |
| Country:                  | US                         |  |
| State:                    | California                 |  |
| County:                   | Ventura                    |  |
| City:                     | Santa Paula                |  |
| Zipcode:                  | 93060                      |  |
| Listing ID:               | 225001574                  |  |
|                           |                            |  |