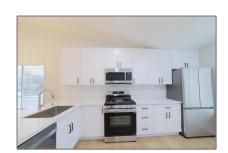

#### Features

| Association:          | 0                                                                       |
|-----------------------|-------------------------------------------------------------------------|
| √ Common Walls:       | No Common Walls                                                         |
| Stories:              | 1                                                                       |
| AttachedGarage<br>:   | 1                                                                       |
| √ Parking:            | 2.00                                                                    |
| √ Parking:            | Gated                                                                   |
| √ Laundry:            | In Garage                                                               |
| √ Roofing:            | Composition, Shingle                                                    |
| √ Flooring:           | Laminate                                                                |
| √ Foundation Details: | Slab                                                                    |
| √ Heating System:     | Central                                                                 |
| √ Cooling System:     | Central Air                                                             |
| √ Utilities:          | Natural Gas Available                                                   |
| √ Sewer:              | Public Sewer                                                            |
| √ Appliances:         | Dishwasher, Disposal,<br>Microwave, Refrigerator,<br>Vented Exhaust Fan |