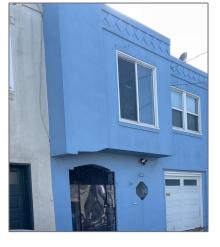

# **Residential For Sale**

1,500 Sqft - 274 Maynard St, San Francisco, California, 94112

### Basic **Details**

| Status:                   | Active                     |  |
|---------------------------|----------------------------|--|
| Listing Type:             | For Sale                   |  |
| Property Type:            | Residential                |  |
| Property<br>SubType:      | Single Family<br>Residence |  |
| Price:                    | \$999,000                  |  |
| Price Per Square<br>Foot: | \$666                      |  |
| Square Footage:           | 1,500 Sqft                 |  |
| Lot Area:                 | 0.06 Sqft                  |  |
| Year Built:               | 1939                       |  |
| View:                     | Mountain(s)                |  |
| Bedrooms:                 | 4                          |  |
| Bathrooms:                | 2                          |  |
| Bathrooms<br>(Full):      | 2                          |  |
| Country:                  | US                         |  |
| State:                    | California                 |  |
|                           |                            |  |