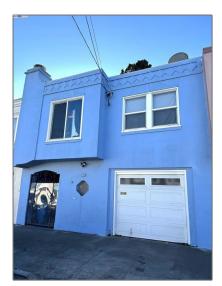

# **Residential For Sale**

1,500 Sqft - 274 Maynard St, San Francisco, California, 94112

### Basic **Details**

| Status:                   | Active                     |  |
|---------------------------|----------------------------|--|
| Listing Type:             | For Sale                   |  |
| Property Type:            | Residential                |  |
| Property<br>SubType:      | Single Family<br>Residence |  |
| Price:                    | \$999,000                  |  |
| Price Per Square<br>Foot: | \$666                      |  |
| Square Footage:           | 1,500 Sqft                 |  |
| Lot Area:                 | 0.06 Sqft                  |  |
| Year Built:               | 1939                       |  |
| View:                     | Mountain(s)                |  |
| Bedrooms:                 | 4                          |  |
| Bathrooms:                | 2                          |  |
| Bathrooms<br>(Full):      | 2                          |  |
| Country:                  | US                         |  |
| State:                    | California                 |  |
|                           |                            |  |