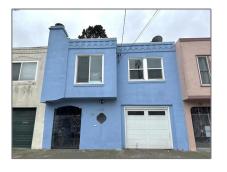

# **Residential For Sale**

1,500 Sqft - 274 Maynard St, San Francisco, California, 94112

### Basic **Details**

| Status:                   | Active                     |  |
|---------------------------|----------------------------|--|
| Listing Type:             | For Sale                   |  |
| Property Type:            | Residential                |  |
| Property<br>SubType:      | Single Family<br>Residence |  |
| Price:                    | \$999,000                  |  |
| Price Per Square<br>Foot: | \$666                      |  |
| Square Footage:           | 1,500 Sqft                 |  |
| Lot Area:                 | 0.06 Sqft                  |  |
| Year Built:               | 1939                       |  |
| View:                     | Mountain(s)                |  |
| Bedrooms:                 | 4                          |  |
| Bathrooms:                | 2                          |  |
| Bathrooms<br>(Full):      | 2                          |  |
| Country:                  | US                         |  |
| State:                    | California                 |  |
|                           |                            |  |