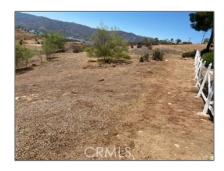

#### Basic Details

| Status:                   | Active                     |  |
|---------------------------|----------------------------|--|
| Listing Type:             | For Sale                   |  |
| Property Type:            | Land                       |  |
| Property<br>SubType:      | Single Family<br>Residence |  |
| Price:                    | \$25,000                   |  |
| Price Per Square<br>Foot: | \$2                        |  |
| Lot Area:                 | 0.25 Sqft                  |  |
| View:                     | Mountain(s)                |  |
| Country:                  | US                         |  |
| State:                    | California                 |  |
| County:                   | Riverside                  |  |
| City:                     | Lake Elsinore              |  |
| Zipcode:                  | 92530                      |  |
| Listing ID:               | SW25056354                 |  |

#### Features

| √ View:               | City Lights, Mountain(s),<br>Neighborhood, Hills |
|-----------------------|--------------------------------------------------|
| Association:          | 0                                                |
| Senior<br>Community:  | 0                                                |
| ✓ Community Features: | Lake                                             |
| √ Lot Features:       | Lot 10000-19999 Sqft,<br>Rectangular Lot         |
| √ Water Source:       | See Remarks                                      |