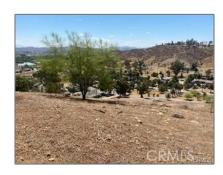

#### Basic Details

| Status:                   | Active                     |  |
|---------------------------|----------------------------|--|
| Listing Type:             | For Sale                   |  |
| Property Type:            | Land                       |  |
| Property<br>SubType:      | Single Family<br>Residence |  |
| Price:                    | \$25,000                   |  |
| Price Per Square<br>Foot: | \$2                        |  |
| Lot Area:                 | 0.25 Sqft                  |  |
| View:                     | Mountain(s)                |  |
| Country:                  | US                         |  |
| State:                    | California                 |  |
| County:                   | Riverside                  |  |
| City:                     | Lake Elsinore              |  |
| Zipcode:                  | 92530                      |  |
| Listing ID:               | SW25056354                 |  |

#### Features

| √ View:               | City Lights, Mountain(s),<br>Neighborhood, Hills |
|-----------------------|--------------------------------------------------|
| Association:          | 0                                                |
| Senior<br>Community:  | 0                                                |
| ✓ Community Features: | Lake                                             |
| √ Lot Features:       | Lot 10000-19999 Sqft,<br>Rectangular Lot         |
| √ Water Source:       | See Remarks                                      |