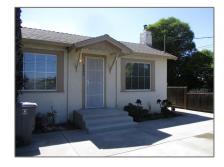

# Residential Rent For Rent

1,228 Sqft - Address not available!

#### Basic Details

| Status:                   | Active                     |  |
|---------------------------|----------------------------|--|
| Listing Type:             | For Rent                   |  |
| Property Type:            | <b>Residential Rent</b>    |  |
| Property<br>SubType:      | Single Family<br>Residence |  |
| Price:                    | \$3,000                    |  |
| Price Per Square<br>Foot: | \$2                        |  |
| Square Footage:           | 1,228 Sqft                 |  |
| Lot Area:                 | 0.30 Sqft                  |  |
| Year Built:               | 1930                       |  |
| View:                     | Mountain(s)                |  |
| Bedrooms:                 | 2                          |  |
| Bathrooms:                | 2                          |  |
| Bathrooms (Full):         | 2                          |  |
| Country:                  | US                         |  |
| State:                    | California                 |  |
| County:                   | Santa Clara                |  |
| City:                     | Gilroy                     |  |
| Zipcode:                  | 95020                      |  |
| Listing ID:               | ML82006080                 |  |