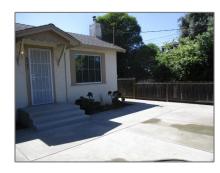

# Residential Rent For Rent

1,228 Sqft - Address not available!

#### Basic Details

| Status:                   | Active                     |  |
|---------------------------|----------------------------|--|
| Listing Type:             | For Rent                   |  |
| Property Type:            | <b>Residential Rent</b>    |  |
| Property<br>SubType:      | Single Family<br>Residence |  |
| Price:                    | \$3,000                    |  |
| Price Per Square<br>Foot: | \$2                        |  |
| Square Footage:           | 1,228 Sqft                 |  |
| Lot Area:                 | 0.30 Sqft                  |  |
| Year Built:               | 1930                       |  |
| View:                     | Mountain(s)                |  |
| Bedrooms:                 | 2                          |  |
| Bathrooms:                | 2                          |  |
| Bathrooms (Full):         | 2                          |  |
| Country:                  | US                         |  |
| State:                    | California                 |  |
| County:                   | Santa Clara                |  |
| City:                     | Gilroy                     |  |
| Zipcode:                  | 95020                      |  |
| Listing ID:               | ML82006080                 |  |