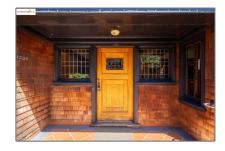

# Residential For Sale

2,380 Sqft - 1324 Arch St, Berkeley, California, 94708









#### Basic Details

| Status:                   | Active                     |  |
|---------------------------|----------------------------|--|
| Listing Type:             | For Sale                   |  |
| Property Type:            | Residential                |  |
| Property<br>SubType:      | Single Family<br>Residence |  |
| Price:                    | \$1,495,000                |  |
| Price Per Square<br>Foot: | \$628                      |  |
| Square Footage:           | 2,380 Sqft                 |  |
| Lot Area:                 | 0.11 Sqft                  |  |
| Year Built:               | 1908                       |  |
| View:                     | Mountain(s)                |  |
| Bedrooms:                 | 5                          |  |
| Bathrooms:                |