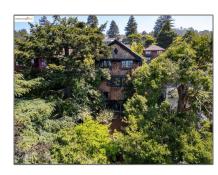

# Residential For Sale

2,380 Sqft - 1324 Arch St, Berkeley, California, 94708









#### Basic Details

| Status:                   | Active                     |  |
|---------------------------|----------------------------|--|
| Listing Type:             | For Sale                   |  |
| Property Type:            | Residential                |  |
| Property<br>SubType:      | Single Family<br>Residence |  |
| Price:                    | \$1,495,000                |  |
| Price Per Square<br>Foot: | \$628                      |  |
| Square Footage:           | 2,380 Sqft                 |  |
| Lot Area:                 | 0.11 Sqft                  |  |
| Year Built:               | 1908                       |  |
| View:                     | Mountain(s)                |  |
| Bedrooms:                 | 5                          |  |
| Bathrooms:                | 4