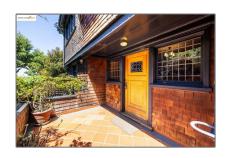

# Residential For Sale

2,380 Sqft - 1324 Arch St, Berkeley, California, 94708









#### Basic Details

| Status:                   | Active                     |  |
|---------------------------|----------------------------|--|
| Listing Type:             | For Sale                   |  |
| Property Type:            | Residential                |  |
| Property<br>SubType:      | Single Family<br>Residence |  |
| Price:                    | \$1,495,000                |  |
| Price Per Square<br>Foot: | \$628                      |  |
| Square Footage:           | 2,380 Sqft                 |  |
| Lot Area:                 | 0.11 Sqft                  |  |
| Year Built:               | 1908                       |  |
| View:                     | Mountain(s)                |  |
| Bedrooms:                 | 5                          |  |
| Bathrooms:                | 4