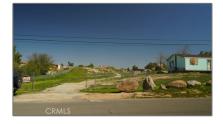

# Land For Sale

- 22898 Fisher, Perris, California, 92590

#### Basic Details

| Status:                   | Active                     |  |
|---------------------------|----------------------------|--|
| Listing Type:             | For Sale                   |  |
| Property Type:            | Land                       |  |
| Property<br>SubType:      | Single Family<br>Residence |  |
| Price:                    | \$330,000                  |  |
| Price Per Square<br>Foot: | \$3                        |  |
| Lot Area:                 | 2.39 Sqft                  |  |
| View:                     | Mountain(s)                |  |
| Country:                  | US                         |  |
| State:                    | California                 |  |
| County:                   | Riverside                  |  |
| City:                     | Perris                     |  |
| Zipcode:                  | 92590                      |  |
| Listing ID:               | PW25077792                 |  |
|                           |                            |  |