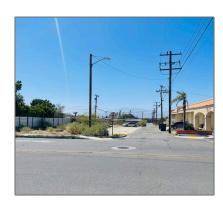

# Land For Sale

- Desert ViewAvenue, Desert Hot Springs, California, 92240

#### Basic Details

| Status:                   | Active                     |  |
|---------------------------|----------------------------|--|
| Listing Type:             | For Sale                   |  |
| Property Type:            | Land                       |  |
| Property<br>SubType:      | Single Family<br>Residence |  |
| Price:                    | \$39,000                   |  |
| Price Per Square<br>Foot: | \$6                        |  |
| Lot Area:                 | 0.15 Sqft                  |  |
| View:                     | Mountain(s)                |  |
| Country:                  | US                         |  |
| State:                    | California                 |  |
| County:                   | Riverside                  |  |
| City:                     | Desert Hot Springs         |  |
| Zipcode:                  | 92240                      |  |
| Listing ID:               | 219129115DA                |  |