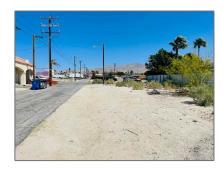

# Land For Sale

- Desert ViewAvenue, Desert Hot Springs, California, 92240

#### Basic Details

| Status:                   | Active                     |  |
|---------------------------|----------------------------|--|
| Listing Type:             | For Sale                   |  |
| Property Type:            | Land                       |  |
| Property<br>SubType:      | Single Family<br>Residence |  |
| Price:                    | \$39,000                   |  |
| Price Per Square<br>Foot: | \$6                        |  |
| Lot Area:                 | 0.15 Sqft                  |  |
| View:                     | Mountain(s)                |  |
| Country:                  | US                         |  |
| State:                    | California                 |  |
| County:                   | Riverside                  |  |
| City:                     | Desert Hot Springs         |  |
| Zipcode:                  | 92240                      |  |
| Listing ID:               | 219129115DA                |  |