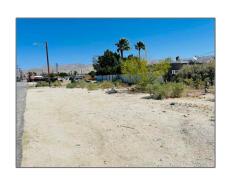

# Land For Sale

- Desert ViewAvenue, Desert Hot Springs, California, 92240

#### Basic Details

| Status:                   | Active                     |  |
|---------------------------|----------------------------|--|
| Listing Type:             | For Sale                   |  |
| Property Type:            | Land                       |  |
| Property<br>SubType:      | Single Family<br>Residence |  |
| Price:                    | \$39,000                   |  |
| Price Per Square<br>Foot: | \$6                        |  |
| Lot Area:                 | 0.15 Sqft                  |  |
| View:                     | Mountain(s)                |  |
| Country:                  | US                         |  |
| State:                    | California                 |  |
| County:                   | Riverside                  |  |
| City:                     | Desert Hot Springs         |  |
| Zipcode:                  | 92240                      |  |
| Listing ID:               | 219129115DA                |  |