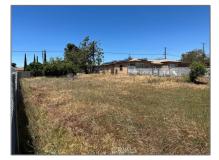

# Land For Sale

- 0 Almond Way, Banning, California, 92220

Features

## Basic **Details**

| Status:                   | Active                     |  |
|---------------------------|----------------------------|--|
| Listing Type:             | For Sale                   |  |
| Property Type:            | Land                       |  |
| Property<br>SubType:      | Single Family<br>Residence |  |
| Price:                    | \$89,000                   |  |
| Price Per Square<br>Foot: | \$13                       |  |
| Lot Area:                 | 0.16 Sqft                  |  |
| View:                     | Mountain(s)                |  |
| Country:                  | US                         |  |
| State:                    | California                 |  |
| County:                   | Riverside                  |  |
| City:                     | Banning                    |  |
| Zipcode:                  | 92220                      |  |
| Listing ID:               | IG25103642                 |  |

#### $\checkmark$ View: Mountain(s) Association: 0 0 Senior Community: Community ~ Suburban, Mountainous Features: Lot Features: ~ 0-1 Unit/acre Utilities: ~ Electricity Available, Natural Gas Available, Sewer Available Water Source: Public