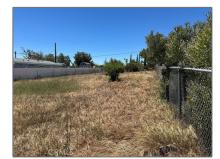

# Land For Sale

- 0 Almond Way, Banning, California, 92220

Features

## Basic **Details**

| Status:                   | Active                     |  |
|---------------------------|----------------------------|--|
| Listing Type:             | For Sale                   |  |
| Property Type:            | Land                       |  |
| Property<br>SubType:      | Single Family<br>Residence |  |
| Price:                    | \$89,000                   |  |
| Price Per Square<br>Foot: | \$13                       |  |
| Lot Area:                 | 0.16 Sqft                  |  |
| View:                     | Mountain(s)                |  |
| Country:                  | US                         |  |
| State:                    | California                 |  |
| County:                   | Riverside                  |  |
| City:                     | Banning                    |  |
| Zipcode:                  | 92220                      |  |
| Listing ID:               | IG25103642                 |  |

#### $\checkmark$ View: Mountain(s) Association: 0 0 Senior Community: Community ~ Suburban, Mountainous Features: Lot Features: ~ 0-1 Unit/acre Utilities: ~ Electricity Available, Natural Gas Available, Sewer Available Water Source: Public