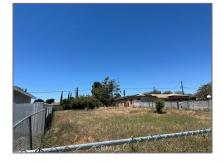

# Land For Sale

- 0 Almond Way, Banning, California, 92220

Features

## Basic **Details**

| Status:                   | Active                     |  |
|---------------------------|----------------------------|--|
| Listing Type:             | For Sale                   |  |
| Property Type:            | Land                       |  |
| Property<br>SubType:      | Single Family<br>Residence |  |
| Price:                    | \$89,000                   |  |
| Price Per Square<br>Foot: | \$13                       |  |
| Lot Area:                 | 0.16 Sqft                  |  |
| View:                     | Mountain(s)                |  |
| Country:                  | US                         |  |
| State:                    | California                 |  |
| County:                   | Riverside                  |  |
| City:                     | Banning                    |  |
| Zipcode:                  | 92220                      |  |
| Listing ID:               | IG25103642                 |  |

#### $\checkmark$ View: Mountain(s) Association: 0 0 Senior Community: Community ~ Suburban, Mountainous Features: Lot Features: ~ 0-1 Unit/acre Utilities: ~ Electricity Available, Natural Gas Available, Sewer Available Water Source: Public